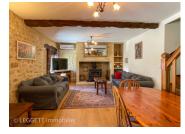

# IN BRIEF

10 minutes from Gourdon, the property is isolated between meadows and woods, in a natural and peaceful setting. Built of local stones, the main house offers several spacious areas: a dining room and large living room with large bay windows and terrace; a single storey large master bedroom ensuite with dressing room, bathroom, bay windows and terrace overlooking meadows, woods and nature. Upstairs, two further bedrooms in perfect condition. A small independent gite / house for frieds with living room/kitchenette and bedroom upstairs; a newly renovated swimming pool and a sheepfold currently housing a few sheep. A car port for 2 cars, a shed with workshop, a rainwater recovery tank, a vegetable garden, a greenhouse... The location is superb, quiet; no work is required, the renovations are of the highest quality; you're between Gourdon and the Dordogne, in absolute peace and quiet. It's the perfect property.

### MAIN HOUSE

- fitted kitchen: 16.30 m2
- laundry room: 3.90 m2
- dining room with wood-burning stove: 26.60 m2, open to living room
- living room with bay windows and sheltered terrace: 25.75 m2
- shower room WC: 5.90 m2