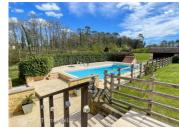

# IN BRIEF

10 minutes from Gourdon, the property is isolated between meadows and woods, in a natural and peaceful setting. Built of local stones, the main house offers several spacious areas: a dining room and large living room with large bay windows and terrace; a single storey large master bedroom ensuite with dressing room, bathroom, bay windows and terrace overlooking meadows, woods and nature. Upstairs, two further bedrooms in perfect condition. A small independent gite / house for frieds with living room/kitchenette and bedroom upstairs; a newly renovated swimming pool and a sheepfold currently housing a few sheep. A car port for 2 cars, a shed with workshop, a rainwater recovery tank, a vegetable garden, a greenhouse... The location is superb, quiet; no work is required, the renovations are of the highest quality; you're between Gourdon and the Dordogne, in absolute peace and quiet. It's the perfect property.

### OUTBUILDINGS

- sheepfold: 15 m2
- shed / workshop: 20 m2
- 2-car carport
- greenhouse,
- 10x5 chlorine swimming pool, liner and 2023 safety roller shutter

TECHNICAL

UK: 08700 11 51 51 France: 0033 (0)553 608 488 FAX: 0033 (0)553 566 257 \*All prices include agency fees. Leggett Immobilier 42 Route de Ribérac 24340 La Rochebeaucourt France Tel: 08 00 73 57 45 Email: info@leggett.fr