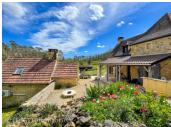

# IN BRIEF

10 minutes from Gourdon, the property is isolated between meadows and woods, in a natural and peaceful setting. Built of local stones, the main house offers several spacious areas: a dining room and large living room with large bay windows and terrace; a single storey large master bedroom ensuite with dressing room, bathroom, bay windows and terrace overlooking meadows, woods and nature. Upstairs, two further bedrooms in perfect condition. A small independent gite / house for frieds with living room/kitchenette and bedroom upstairs; a newly renovated swimming pool and a sheepfold currently housing a few sheep. A car port for 2 cars, a shed with workshop, a rainwater recovery tank, a vegetable garden, a greenhouse... The location is superb, quiet; no work is required, the renovations are of the highest quality; you're between Gourdon and the Dordogne, in absolute peace and quiet. It's the perfect property.

### GITE / guest house

- living room / new fitted kitchenette: 22 m2
- First floor: bedroom-WC: 10.80 m2
- shower room: 4.30 m2
- terrace awning