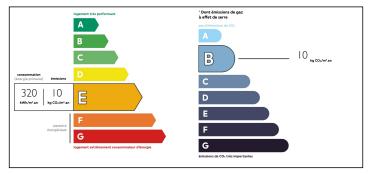

### Isolated country house with small gite, swimming pool, magnificent setting 1.5 ha meadows and woods











### ENERGY - DPE



# INFORMATION

| Town:       | Milhac   |  |
|-------------|----------|--|
| Department: | Lot      |  |
| Bed:        | 4        |  |
| Bath:       | 3        |  |
| Floor:      | 175 m2   |  |
| Plot Size:  | 14675 m2 |  |
|             |          |  |

# IN BRIEF

10 minutes from Gourdon, the property is isolated between meadows and woods, in a natural and peaceful setting. Built of local stones, the main house offers several spacious areas: a dining room and large living room with large bay windows and terrace; a single storey large master bedroom ensuite with dressing room, bathroom, bay windows and terrace overlooking meadows, woods and nature. Upstairs, two further bedrooms in perfect condition. A small independent gite / house for frieds with living room/kitchenette and bedroom u