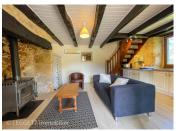

# IN BRIEF

10 minutes from Gourdon, the property is isolated between meadows and woods, in a natural and peaceful setting. Built of local stones, the main house offers several spacious areas: a dining room and large living room with large bay windows and terrace; a single storey large master bedroom ensuite with dressing room, bathroom, bay windows and terrace overlooking meadows, woods and nature. Upstairs, two further bedrooms in perfect condition. A small independent gite / house for frieds with living room/kitchenette and bedroom upstairs; a newly renovated swimming pool and a sheepfold currently housing a few sheep. A car port for 2 cars, a shed with workshop, a rainwater recovery tank, a vegetable garden, a greenhouse... The location is superb, quiet; no work is required, the renovations are of the highest quality; you're between Gourdon and the Dordogne, in absolute peace and quiet. It's the perfect property.

### MAIN HOUSE

- fitted kitchen: 16.30 m2
- laundry room: 3.90 m2
- dining room with wood-burning stove: 26.60 m2, open to living room
- living room with bay windows and sheltered terrace: 25.75 m2
- shower room WC: 5.90 m2