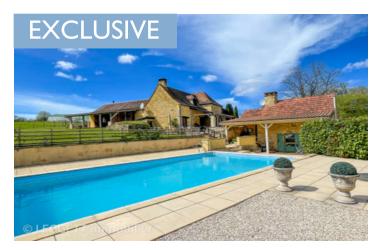

### Isolated country house with small gite, swimming pool, magnificent setting 1.5 ha meadows and woods

# IN BRIEF

10 minutes from Gourdon, the property is isolated between meadows and woods, in a natural and peaceful setting. Built of local stones, the main house offers several spacious areas: a dining room and large living room with large bay windows and terrace; a single storey large master bedroom ensuite with dressing room, bathroom, bay windows and terrace overlooking meadows, woods and nature. Upstairs, two further bedrooms in perfect condition. A small independent gite / house for frieds with living room/kitchenette and bedroom upstairs; a newly renovated swimming pool and a sheepfold currently housing a few sheep. A car port for 2 cars, a shed with workshop, a rainwater recovery tank, a vegetable garden, a greenhouse... The location is superb, quiet; no work is required, the renovations are of the highest quality; you're between Gourdon and the Dordogne, in absolute peace and quiet. It's the perfect property.

### OUTBUILDINGS

- sheepfold: 15 m2
- shed / workshop: 20 m2
- 2-car carport
- greenhouse,
- 10x5 chlorine swimming pool, liner and 2023 safety roller shutter

TECHNICAL

UK: 08700 11 51 51 France: 0033 (0)553 608 488 FAX: 0033 (0)553 566 257 \*All prices include agency fees. Leggett Immobilier 42 Route de Ribérac 24340 La Rochebeaucourt France Tel: 08 00 73 57 45 Email: info@leggett.fr