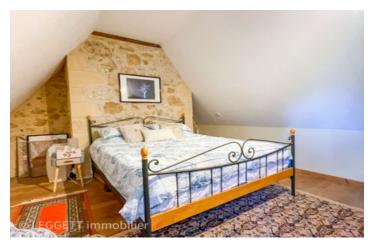

- Master suite with bay windows and sheltered terrace, dressing room and bathroom: 25 m2

First floor :

- Landing
- Bedroom 2: 15.50 m2
- Bedroom 3: 16.20 m2
- WC (sanibroyeur)