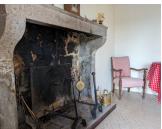

### Ground floor

The ground floor boasts a large kitchen dining area with a feature fireplace, perfect for cozy nights in. The formal dining room offers direct access to the courtyard garden, ideal for hosting dinner parties or simply enjoying your morning coffee al fresco.

There is an open fireplace and some older electric heaters which would need updating.

The house is on a fosse septique sewage system that may required modernising.

This property is located in a peaceful rural setting, just a 5-minute drive from the village of Bussière-Pointevine, which offers a selection of