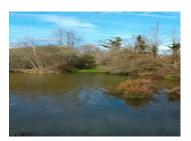

### IN BRIEF

Accessed by a communal lane from the Lessac road, with space for off road parking you'll find this beautiful private lake of 14,800 m<sup>2</sup> stream fed and surrounded by trees. The main plot of land is south facing. In total you have a plot size of 2,7H in the heart of nature but only 10 minutes from Confolens.

# DESCRIPTION

A beautiful stream fed, treelined lake of 14,800m<sup>2</sup> along with south facing gently sloping grassland plot of land of 12,925m<sup>2</sup> including woodland. There is easy access from the Lessac road via a communal lane with off road parking. There are fish in the lake but there are no records of current fish stocks.