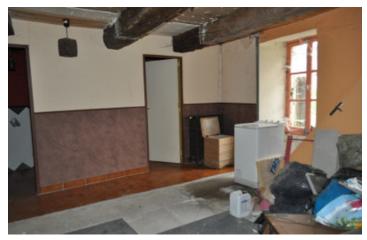

### DESCRIPTION

Spacious living room with corner kitchen and

fireplace: 43,87 m2. Tiled floor. Incorporating kitchen: 5.31 m2 Lounge with woodstove: 27.56 m2

Bedroom I with old parquet floor: 14.5 m<sup>2</sup>