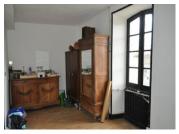

### DESCRIPTION

Spacious living room with corner kitchen and

fireplace: 43,87 m2. Tiled floor. Incorporating kitchen: 5.31 m2 Lounge with woodstove: 27.56 m2

Bedroom I with old parquet floor: 14.5 m<sup>2</sup>

Bedroom 2: 16.39m2 Bedroom 3: 14.52 m2 Bedroom 4: 20.50 m2 Corridor: 5.24 m2 Bedroom 5: 18.6 m2 Shower room: 6..02 m2

W.C.: 3.43 m<sup>2</sup>

Outbuildings: Barn: 18.821 m2

\_\_\_\_\_

Information about risks to which this property is exposed is available on the Géorisques website : https://www.georisques.gouv.fr