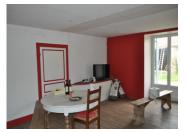

### DESCRIPTION

Spacious living room with corner kitchen and

fireplace: 43,87 m2. Tiled floor. Incorporating kitchen: 5.31 m2 Lounge with woodstove: 27.56 m2

Bedroom I with old parquet floor: 14.5 m<sup>2</sup>