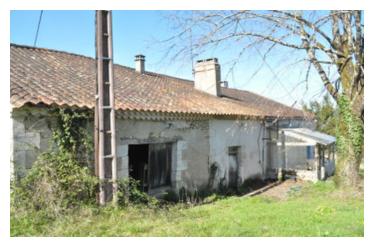

Ref: A27830LAL24

Price: 183 600 EUR

agency fees included: 8 % TTC to be paid by the buyer (170 000 EUR without fees)

Old stone house with 5 bedrooms in need of restauration. Nestled in the beautiful Dordogne countryside.

# IN BRIEF

Appealing old 18th Century house with six bedrooms. Situated in the Green Périgord only 10 minutes drive from the historical village of St Aquilin. Rural situation with barn included. House to restore. Peace and quiet.

#### www.frenchestateagents.com

Ref: A27830LAL24 Price: 183 600 EUR

agency fees included: 8 % TTC to be paid by the buyer (170 000 EUR without fees)