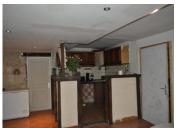

### DESCRIPTION

Spacious living room with corner kitchen and

fireplace: 43,87 m2. Tiled floor. Incorporating kitchen: 5.31 m2 Lounge with woodstove: 27.56 m2

Bedroom I with old parquet floor: 14.5 m<sup>2</sup>