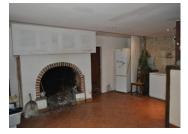

### DESCRIPTION

Spacious living room with corner kitchen and

fireplace: 43,87 m2. Tiled floor. Incorporating kitchen: 5.31 m2 Lounge with woodstove: 27.56 m2

Bedroom I with old parquet floor: 14.5 m<sup>2</sup>