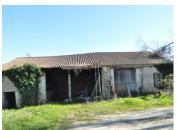

Ref: A27830LAL24

Price: 183 600 EUR

agency fees included: 8 % TTC to be paid by the buyer (170 000 EUR without fees)

Old stone house with 5 bedrooms in need of restauration. Nestled in the beautiful Dordogne countryside.

# IN BRIEF

Appealing old 18th Century house with six bedrooms. Situated in the Green Périgord only 10 minutes drive from the historical village of St Aquilin. Rural situation with barn included. House to restore. Peace and quiet.

#### www.frenchestateagents.com

Ref: A27830LAL24 Price: 183 600 EUR

agency fees included: 8 % TTC to be paid by the buyer (170 000 EUR without fees)