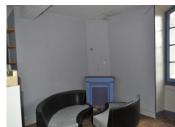

### DESCRIPTION

Spacious living room with corner kitchen and

fireplace: 43,87 m2. Tiled floor. Incorporating kitchen: 5.31 m2 Lounge with woodstove: 27.56 m2

Bedroom I with old parquet floor: 14.5 m<sup>2</sup>