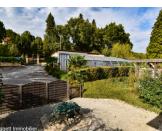

#### DESCRIPTION

House (1954 circa) in good condition Entrance hallway Living room 12m2 Dining room 22m2 Veranda 14m2 Bedroom I - 14m2 Bedroom 2 - 13m2 Shower room (shower) Separate toilet Fitted kitchen 11m2 Garden level Garage with boiler room (wood pellets) Bedroom 12m2 Separate Cellar Studio with own private entrance and shower room/wc 19m2 Exterior : Closed garden Double glazing and electric shutters