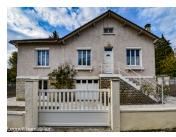

#### Detached bright house with 7 rooms, cellar, garage and private garden in sought area of Terrasson

### IN BRIEF

Detached house with private gardencomposed of 3 bedrooms, living room, dining room, kitchen, shower room and toilet and a separate studio and garage, garden.

NB. Quoted prices relate to euro transactions. Fluctuations in exchange rates are not the responsibility of the agency or those representing it. The agency and its representatives are not authorised to make or give guarantees relating to the property. These particulars do not form part of any contract but are to be taken as a general representation of the property. Any areas, measurements or distances are approximate. Text, photographs and plans, where applicable, are for guidance only. Leggett and its representatives have not tested services, equipment or facilities and cannot guarantee the same.

#### DESCRIPTION

House (1954 circa) in good condition Entrance hallway Living room 12m2 Dining room 22m2 Veranda 14m2 Bedroom I - 14m2 Bedroom 2 - 13m2 Shower room (shower) Separate toilet Fitted kitchen 11m2 Garden level Garage with boiler room (wood pellets) Bedroom 12m2 Separate Cellar Studio with own private entrance and shower room/wc 19m2 Exterior : Closed garden Double glazing and electric shutters