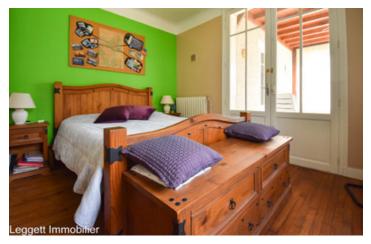

#### DESCRIPTION

House (1954 circa) in good condition Entrance hallway Living room 12m2 Dining room 22m2 Veranda 14m2 Bedroom I - 14m2 Bedroom 2 - 13m2 Shower room (shower) Separate toilet Fitted kitchen 11m2 Garden level Garage with boiler room (wood pellets) Bedroom 12m2 Separate Cellar Studio with own private entrance and shower room/wc 19m2 Exterior : Closed garden Double glazing and electric shutters