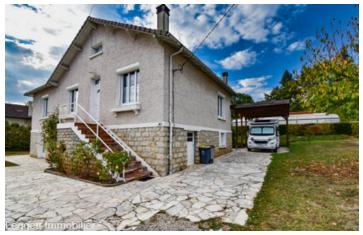

#### Detached bright house with 7 rooms, cellar, garage and private garden in sought area of Terrasson

### IN BRIEF

Detached house with private gardencomposed of 3 bedrooms, living room, dining room, kitchen, shower room and toilet and a separate studio and garage, garden.

NB. Quoted prices relate to euro transactions. Fluctuations in exchange rates are not the responsibility of the agency or those representing it. The agency and its representatives are not authorised to make or give guarantees relating to the property. These particulars do not form part of any contract but are to be taken as a general representation of the property. Any areas, measurements or distances are approximate. Text, photographs and plans, where applicable, are for guidance only. Leggett and its representatives have not tested services, equipment or facilities and cannot guarantee the same.

#### DESCRIPTION

House (1954 circa) in good condition Entrance hallway Living room 12m2 Dining room 22m2 Veranda 14m2 Bedroom I - 14m2 Bedroom 2 - 13m2 Shower room (shower) Separate toilet Fitted kitchen 11m2 Garden level Garage with boiler room (wood pellets) Bedroom 12m2 Separate Cellar Studio with own private entrance and shower room/wc 19m2 Exterior : Closed garden Double glazing and electric shutters