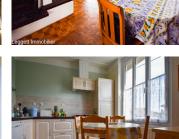

#### DESCRIPTION

House (1954 circa) in good condition Entrance hallway Living room 12m2 Dining room 22m2 Veranda 14m2 Bedroom I - 14m2 Bedroom 2 - 13m2 Shower room (shower) Separate toilet Fitted kitchen 11m2 Garden level Garage with boiler room (wood pellets) Bedroom 12m2 Separate Cellar Studio with own private entrance and shower room/wc 19m2 Exterior : Closed garden Double glazing and electric shutters