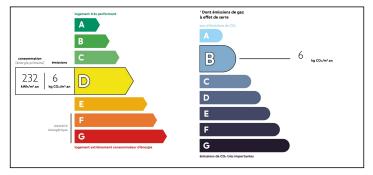

#### Detached bright house with 7 rooms, cellar, garage and private garden in sought area of Terrasson











## ENERGY - DPE



# INFORMATION

| Town:       | Terrasson-Lavilledieu |
|-------------|-----------------------|
| Department: | Dordogne              |
| Bed:        | 4                     |
| Bath:       | 2                     |
| Floor:      | 116 m2                |
| Plot Size:  | 0 m2                  |

### IN BRIEF

Detached house with private gardencomposed of 3 bedrooms, living room, dining room, kitchen, shower room and toilet and a separate studio and garage, garden.

NB. Quoted prices relate to euro transactions. Fluctuations in exchange rates are not the responsibility of the agency or those representing it. The agency and its representatives are not authorised to make or give guarantees relating to the property. These particulars do not form part of any contract but are to be taken as a g