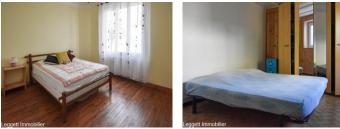

#### DESCRIPTION

House (1954 circa) in good condition Entrance hallway Living room 12m2 Dining room 22m2 Veranda 14m2 Bedroom I - 14m2 Bedroom 2 - 13m2 Shower room (shower) Separate toilet Fitted kitchen 11m2 Garden level Garage with boiler room (wood pellets) Bedroom 12m2 Separate Cellar Studio with own private entrance and shower room/wc 19m2 Exterior : Closed garden Double glazing and electric shutters