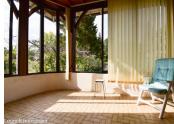

#### DESCRIPTION

House (1954 circa) in good condition Entrance hallway Living room 12m2 Dining room 22m2 Veranda 14m2 Bedroom I - 14m2 Bedroom 2 - 13m2 Shower room (shower) Separate toilet Fitted kitchen 11m2 Garden level Garage with boiler room (wood pellets) Bedroom 12m2 Separate Cellar Studio with own private entrance and shower room/wc 19m2 Exterior : Closed garden Double glazing and electric shutters