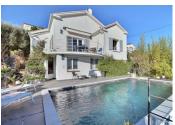

### INFORMATION

Town: Mandelieu-la-Napoule

Department: Alpes-Maritimes

Bed: 3

2 Bath:

Floor: 90 m2

Plot Size: 838 m<sup>2</sup>

Charming villa on the heights of Mandelieu with a superb view of the sea and the Lerin Islands and a lovely pool area with south/southeast exposure. The main villa consists of two bedrooms, a light and airy living room overlooking the terrace and the magnificent views. There is a garage and an independent studio on the pool level. With its proximity to the centre and all Mandelieu has to offer including easy access to the motorway, this is an opportunity not to be missed.

## DESCRIPTION

Charming villa on the heights of Mandelieu with a superb view of the sea and the Lerin Islands and a lovely pool area with south/southeast exposure.

The main villa consists of two bedrooms, a light and airy living room overlooking the terrace and the magnificent views.

There is a garage and an independent studio on the pool level.

With its proximity to the centre and all Mandelieu has to offer including easy access to the motorway, this is an opportunity not to be missed.