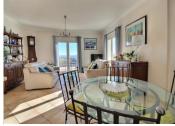

### INFORMATION

Town: Mandelieu-la-Napoule

Department: Alpes-Maritimes

Bed: 3

2 Bath:

Floor: 90 m2

Plot Size: 838 m<sup>2</sup>

Charming villa on the heights of Mandelieu with a superb view of the sea and the Lerin Islands and a lovely pool area with south/southeast exposure. The main villa consists of two bedrooms, a light and airy living room overlooking the terrace and the magnificent views. There is a garage and an independent studio on the pool level. With its proximity to the centre and all Mandelieu has to offer including easy access to the motorway, this is an opportunity not to be missed.

## DESCRIPTION

Charming villa on the heights of Mandelieu with a superb view of the sea and the Lerin Islands and a lovely pool area with south/southeast exposure.

The main villa consists of two bedrooms, a light and airy living room overlooking the terrace and the magnificent views.