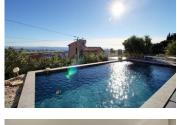

### INFORMATION

Town: Mandelieu-la-Napoule

Department: Alpes-Maritimes

Bed: 3

2 Bath:

Floor: 90 m2

Plot Size: 838 m<sup>2</sup>

Charming villa on the heights of Mandelieu with a superb view of the sea and the Lerin Islands and a lovely pool area with south/southeast exposure. The main villa consists of two bedrooms, a light and airy living room overlooking the terrace and the magnificent views. There is a garage and an independent studio on the pool level. With its proximity to the centre and all Mandelieu has to offer including easy access to the motorway, this is an opportunity not to be missed.

## DESCRIPTION

Charming villa on the heights of Mandelieu with a superb view of the sea and the Lerin Islands and a lovely pool area with south/southeast exposure.

The main villa consists of two bedrooms, a light and airy living room overlooking the terrace and the magnificent views.

There is a garage and an independent studio on the pool level.

With its proximity to the centre and all Mandelieu has to offer including easy access to the motorway, this is an opportunity not to be missed.