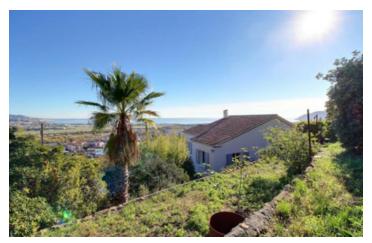

### INFORMATION

Town: Mandelieu-la-Napoule

Department: Alpes-Maritimes

Bed: 3

2 Bath:

Floor: 90 m2

Plot Size: 838 m<sup>2</sup>

Charming villa on the heights of Mandelieu with a superb view of the sea and the Lerin Islands and a lovely pool area with south/southeast exposure. The main villa consists of two bedrooms, a light and airy living room overlooking the terrace and the magnificent views. There is a garage and an independent studio on the pool level. With its proximity to the centre and all Mandelieu has to offer including easy access to the motorway, this is an opportunity not to be missed.

## DESCRIPTION

Charming villa on the heights of Mandelieu with a superb view of the sea and the Lerin Islands and a lovely pool area with south/southeast exposure.

The main villa consists of two bedrooms, a light and airy living room overlooking the terrace and the magnificent views.