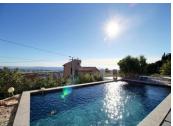

### INFORMATION

Town: Mandelieu-la-Napoule

Department: Alpes-Maritimes

Bed: 3

2 Bath:

Floor: 90 m2

Plot Size: 838 m<sup>2</sup>

Charming villa on the heights of Mandelieu with a superb view of the sea and the Lerin Islands and a lovely pool area with south/southeast exposure. The main villa consists of two bedrooms, a light and airy living room overlooking the terrace and the magnificent views. There is a garage and an independent studio on the pool level. With its proximity to the centre and all Mandelieu has to offer including easy access to the motorway, this is an opportunity not to be missed.

## DESCRIPTION

Charming villa on the heights of Mandelieu with a superb view of the sea and the Lerin Islands and a lovely pool area with south/southeast exposure.

The main villa consists of two bedrooms, a light and airy living room overlooking the terrace and the magnificent views.

There is a garage and an independent studio on the pool level.

With its proximity to the centre and all Mandelieu has to offer including easy access to the motorway, this is an opportunity not to be missed.