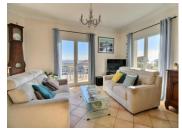

### INFORMATION

Town: Mandelieu-la-Napoule

Department: Alpes-Maritimes

Bed: 3

2 Bath:

Floor: 90 m2

Plot Size: 838 m<sup>2</sup>

Charming villa on the heights of Mandelieu with a superb view of the sea and the Lerin Islands and a lovely pool area with south/southeast exposure. The main villa consists of two bedrooms, a light and airy living room overlooking the terrace and the magnificent views. There is a garage and an independent studio on the pool level. With its proximity to the centre and all Mandelieu has to offer including easy access to the motorway, this is an opportunity not to be missed.

## DESCRIPTION

Charming villa on the heights of Mandelieu with a superb view of the sea and the Lerin Islands and a lovely pool area with south/southeast exposure.

The main villa consists of two bedrooms, a light and airy living room overlooking the terrace and the magnificent views.