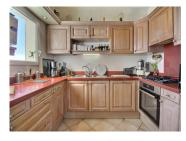

### INFORMATION

Town: Mandelieu-la-Napoule

Department: Alpes-Maritimes

Bed: 3

2 Bath:

Floor: 90 m2

Plot Size: 838 m<sup>2</sup>

Charming villa on the heights of Mandelieu with a superb view of the sea and the Lerin Islands and a lovely pool area with south/southeast exposure. The main villa consists of two bedrooms, a light and airy living room overlooking the terrace and the magnificent views. There is a garage and an independent studio on the pool level. With its proximity to the centre and all Mandelieu has to offer including easy access to the motorway, this is an opportunity not to be missed.