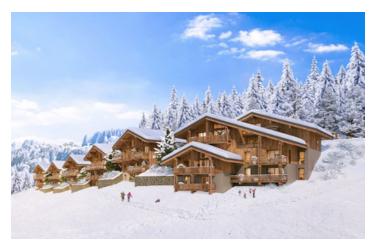

### The Residence:

Set on the edge of the woods with stunning views over the Aravis mountains, this is a new development of 25 properties ranging in size from one bedroom apartment to detached chalets with covered parking.

#### The area:

Nestled in the heart of the French Alps, Crest-Voland is a picturesque mountain village that captivates visitors with its charming blend of alpine beauty and traditional Savoyard culture. Perched at an altitude of 1,230 meters, this quaint village offers breathtaking panoramic views of the surrounding snow-capped peaks and verdant valleys.