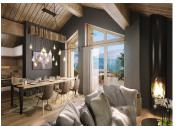

## DESCRIPTION

The perfect place to spend time with friends and family or to relax.

Enter into the apartment with independent WC to one side and bedroom with ensuite shower on the other. There is a spacious open plan living room and kitchen of 24.19m2 with 2 double doors leading out on to the terrace and flooding the room with natural light.