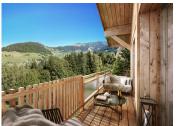

# INFORMATION

Town: Crest-Voland

Department: Savoie

Bed: I

Bath:

Floor: 44.72 m2

Outside Space: 10 m2

A brand new apartment to enjoy in Crest Voland, linking into the Espace Diamant ski area for winter skiing and offering many alpine activities throughout the year. This one bedroom apartment comes with built in storage in the bedroom and living room and a terrace of approx 10m2

#### The area:

Nestled in the heart of the French Alps, Crest-Voland is a picturesque mountain village that captivates visitors with its charming blend of alpine beauty and traditional Savoyard culture. Perched at an altitude of 1,230 meters, this quaint village offers breathtaking panoramic views of the surrounding snow-capped peaks and verdant valleys.