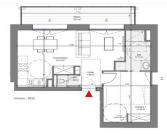

# INFORMATION

Town: Crest-Voland

Department: Savoie

Bed: I

Bath:

Floor: 44.72 m2

Outside Space: 10 m2

A brand new apartment to enjoy in Crest Voland, linking into the Espace Diamant ski area for winter skiing and offering many alpine activities throughout the year. This one bedroom apartment comes with built in storage in the bedroom and living room and a terrace of approx 10m2

## DESCRIPTION

The perfect place to spend time with friends and family or to relax.

Enter into the apartment with independent WC to one side and bedroom with ensuite shower on the other. There is a spacious open plan living room and kitchen of 24.19m2 with 2 double doors leading out on to the terrace and flooding the room with natural light.