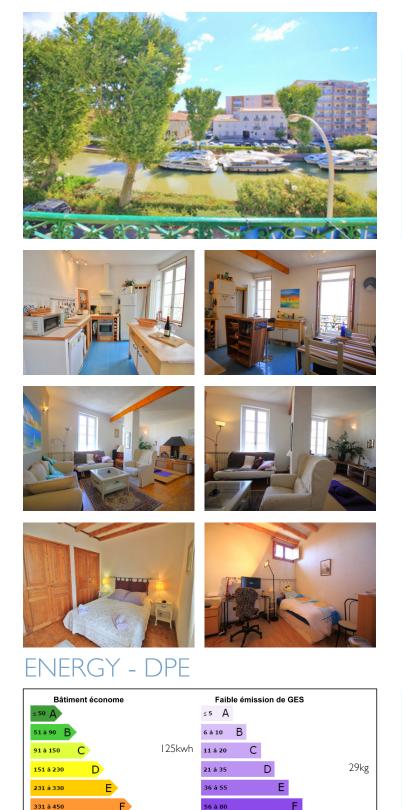

#### Fabulous 2 bed canal side apartment in Narbonne town centre

> 80

Forte émission de GES

Bâtiment énergivore

# IN BRIEF

This charming apartment is located in a highly desirable area within Narbonne town center, directly overlooking the Canal and just a 10-minute walk from the pedestrianized center. Situated on the 2nd floor of a period building, the apartment offers an entrance hallway, a spacious lounge/dining area with a delightful view of the canal, a generously-sized kitchen, and patio doors leading onto a small balcony with canal views. Additionally, there is a utility room for added convenience. The apartment comprises two double bedrooms, both featuring fitted wardrobes, a large bathroom with a walk-in shower, and a separate WC. Featuring town gas central heating, tiled and wooden parquet flooring, and an entry phone system, this apartment offers both comfort and functionality. The yearly maintenance charges for the co-propriété amount to 480€ with 6 lots. A great location with a very good rental potential.

### DESCRIPTION

Property Details:

Entrance Hallway: 5.53m<sup>2</sup> WC: 1,80m<sup>2</sup>

Lounge: 28.70m<sup>2</sup> featuring two sets of double windows offering a picturesque canal-side view.

Kitchen: 20.15m<sup>2</sup> equipped with fitted units, gas hob, electric oven, extractor fan, and patio doors leading onto the balcony.

Utility Room: 3.69m<sup>2</sup>

Master Bedroom: 13.53m<sup>2</sup> with two storage cupboards.

Bedroom Two: 10.08m<sup>2</sup> with a fitted wardrobe. Shower Room: 5.67m<sup>2</sup> complete with a sink unit, bidet, heated towel rail, and walk-in shower.