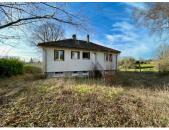

### Detached 2-bedroom house with garage and garden. Near the centre of the village.

### IN BRIEF

Detached 80's house offering a living room with fireplace and balcony, kitchen with access to the rear garden, two bedrooms, shower room and separate toilet on the first floor. There are a garage and three rooms on the ground floor, two of which could be converted into living space. The roof is in good condition. The house is connected to mains drainage and has double glazing. The top floor has external and attic insulation. There is pellet central heating. Land of 932m2. Fiber optic internet connection.