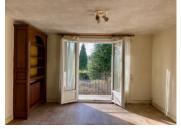

### IN BRIEF

Detached 80's house offering a living room with fireplace and balcony, kitchen with access to the rear garden, two bedrooms, shower room and separate toilet on the first floor. There are a garage and three rooms on the ground floor, two of which could be converted into living space. The roof is in good condition. The house is connected to mains drainage and has double glazing. The top floor has external and attic insulation. There is pellet central heating. Land of 932m2. Fiber optic internet connection.