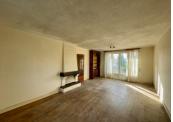

### IN BRIEF

Detached 80's house offering a living room with fireplace and balcony, kitchen with access to the rear garden, two bedrooms, shower room and separate toilet on the first floor. There are a garage and three rooms on the ground floor, two of which could be converted into living space. The roof is in good condition. The house is connected to mains drainage and has double glazing. The top floor has external and attic insulation. There is pellet central heating. Land of 932m2. Fiber optic internet connection.