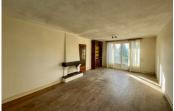

### IN BRIEF

Detached 80's house offering a living room with fireplace and balcony, kitchen with access to the rear garden, two bedrooms, shower room and separate toilet on the first floor. There are a garage and three rooms on the ground floor, two of which could be converted into living space. The roof is in good condition. The house is connected to mains drainage and has double glazing. The top floor has external and attic insulation. There is pellet central heating. Land of 932m2. Fiber optic internet connection.