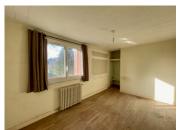

### IN BRIEF

Detached 80's house offering a living room with fireplace and balcony, kitchen with access to the rear garden, two bedrooms, shower room and separate toilet on the first floor. There are a garage and three rooms on the ground floor, two of which could be converted into living space. The roof is in good condition. The house is connected to mains drainage and has double glazing. The top floor has external and attic insulation. There is pellet central heating. Land of 932m2. Fiber optic internet connection.