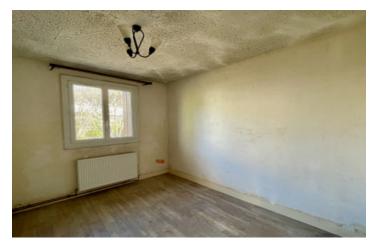

### IN BRIEF

Detached 80's house offering a living room with fireplace and balcony, kitchen with access to the rear garden, two bedrooms, shower room and separate toilet on the first floor. There are a garage and three rooms on the ground floor, two of which could be converted into living space. The roof is in good condition. The house is connected to mains drainage and has double glazing. The top floor has external and attic insulation. There is pellet central heating. Land of 932m2. Fiber optic internet connection.