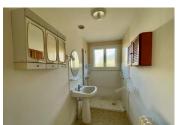

### IN BRIEF

Detached 80's house offering a living room with fireplace and balcony, kitchen with access to the rear garden, two bedrooms, shower room and separate toilet on the first floor. There are a garage and three rooms on the ground floor, two of which could be converted into living space. The roof is in good condition. The house is connected to mains drainage and has double glazing. The top floor has external and attic insulation. There is pellet central heating. Land of 932m2. Fiber optic internet connection.