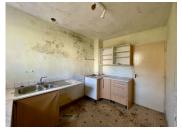

### IN BRIEF

Detached 80's house offering a living room with fireplace and balcony, kitchen with access to the rear garden, two bedrooms, shower room and separate toilet on the first floor. There are a garage and three rooms on the ground floor, two of which could be converted into living space. The roof is in good condition. The house is connected to mains drainage and has double glazing. The top floor has external and attic insulation. There is pellet central heating. Land of 932m2. Fiber optic internet connection.