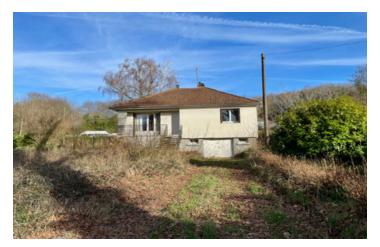

### Detached 2-bedroom house with garage and garden. Near the centre of the village.

### IN BRIEF

Detached 80's house offering a living room with fireplace and balcony, kitchen with access to the rear garden, two bedrooms, shower room and separate toilet on the first floor. There are a garage and three rooms on the ground floor, two of which could be converted into living space. The roof is in good condition. The house is connected to mains drainage and has double glazing. The top floor has external and attic insulation. There is pellet central heating. Land of 932m2. Fiber optic internet connection.