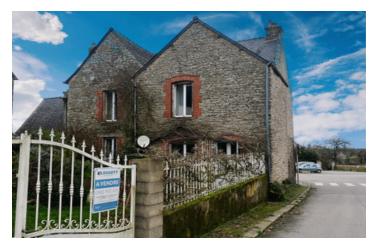

### Discover this little 17th century gem without delay. Near Josselin

## IN BRIEF

Magnificent mansion dating from the 17th century in the heart of a village near Josselin. This 6-room house built in cut stone, with natural slate roofing, is part of a large Notary's house. Here, the charm of the old, noble materials, stone and wood will take you back in time! Entry to the house into a very pretty, cozy living room, with fireplace and cut stone walls, the atmosphere is intimate and warm. A real cabinet of curiosities! Then, the dining room, it is bright and opens onto the garden on the south side. The charming kitchen also overlooks the garden. Upstairs, the landing leads to 3 pretty bedrooms, a very unusual bathroom with toilet and a convertible attic. Outside, the small garden, completely hidden from view, will enchant you with the smell of its flowers and their colours. This peaceful and poetic place will enchant you! Come and visit it quickly.