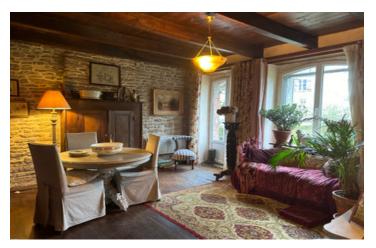

## IN BRIEF

Magnificent mansion dating from the 17th century in the heart of a village near Josselin. This 6-room house built in cut stone, with natural slate roofing, is part of a large Notary's house. Here, the charm of the old, noble materials, stone and wood will take you back in time! Entry to the house into a very pretty, cozy living room, with fireplace and cut stone walls, the atmosphere is intimate and warm. A real cabinet of curiosities! Then, the dining room, it is bright and opens onto the garden on the south side. The charming kitchen also overlooks the garden. Upstairs, the landing leads to 3 pretty bedrooms, a very unusual bathroom with toilet and a convertible attic. Outside, the small garden, completely hidden from view, will enchant you with the smell of its flowers and their colours. This peaceful and poetic place will enchant you! Come and visit it quickly.