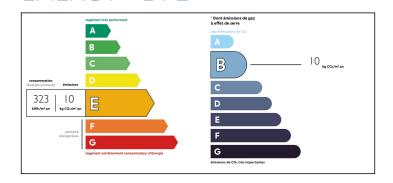

# DESCRIPTION

Living room: 35 m2 Dining room: 19 m2 Kitchen: 11 m2 Bedrooms: 20m2 /13 m2 / 11 m2 Bathroom: 10 m2 Garden: 200 m2

-----

Information about risks to which this property is exposed is available on the Géorisques website : https://www.georisques.gouv.fr