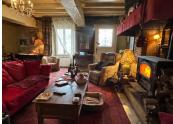

## IN BRIEF

Magnificent mansion dating from the 17th century in the heart of a village near Josselin. This 6-room house built in cut stone, with natural slate roofing, is part of a large Notary's house. Here, the charm of the old, noble materials, stone and wood will take you back in time! Entry to the house into a very pretty, cozy living room, with fireplace and cut stone walls, the atmosphere is intimate and warm. A real cabinet of curiosities! Then, the dining room, it is bright and opens onto the garden on the south side. The charming kitchen also overlooks the garden. Upstairs, the landing leads to 3 pretty bedrooms, a very unusual bathroom with toilet and a convertible attic. Outside, the small garden, completely hidden from view, will enchant you with the smell of its flowers and their colours. This peaceful and poetic place will enchant you! Come and visit it quickly.

# DESCRIPTION

Living room: 35 m2 Dining room: 19 m2 Kitchen: 11 m2 Bedrooms: 20m2 /13 m2 / 11 m2 Bathroom: 10 m2 Garden: 200 m2

-----

Information about risks to which this property is exposed is available on the Géorisques website : https://www.georisques.gouv.fr