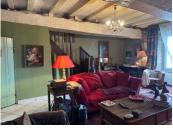

## IN BRIEF

Magnificent mansion dating from the 17th century in the heart of a village near Josselin. This 6-room house built in cut stone, with natural slate roofing, is part of a large Notary's house. Here, the charm of the old, noble materials, stone and wood will take you back in time! Entry to the house into a very pretty, cozy living room, with fireplace and cut stone walls, the atmosphere is intimate and warm. A real cabinet of curiosities! Then, the dining room, it is bright and opens onto the garden on the south side. The charming kitchen also overlooks the garden. Upstairs, the landing leads to 3 pretty bedrooms, a very unusual bathroom with toilet and a convertible attic. Outside, the small garden, completely hidden from view, will enchant you with the smell of its flowers and their colours. This peaceful and poetic place will enchant you! Come and visit it quickly.

# DESCRIPTION

Living room: 35 m2 Dining room: 19 m2 Kitchen: 11 m2 Bedrooms: 20m2 /13 m2 / 11 m2 Bathroom: 10 m2 Garden: 200 m2

-----

Information about risks to which this property is exposed is available on the Géorisques website : https://www.georisques.gouv.fr