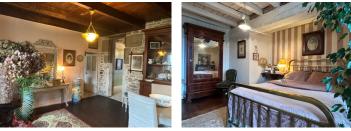

## IN BRIEF

Magnificent mansion dating from the 17th century in the heart of a village near Josselin. This 6-room house built in cut stone, with natural slate roofing, is part of a large Notary's house. Here, the charm of the old, noble materials, stone and wood will take you back in time! Entry to the house into a very pretty, cozy living room, with fireplace and cut stone walls, the atmosphere is intimate and warm. A real cabinet of curiosities! Then, the dining room, it is bright and opens onto the garden on the south side. The charming kitchen also overlooks the garden. Upstairs, the landing leads to 3 pretty bedrooms, a very unusual bathroom with toilet and a convertible attic. Outside, the small garden, completely hidden from view, will enchant you with the smell of its flowers and their colours. This peaceful and poetic place will enchant you! Come and visit it quickly.