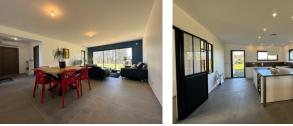

## DESCRIPTION

The property offers around 140m² living space and is composed of an entrance opening onto a large living room of 53m², with fully fitted kitchen, dining area, letting in plenty of natural light through the french sliding doors.

You will also find 4 bedrooms, two of which are parental suites with shower rooms/WC, dressing. Bathroom and seperate WC.

Utility room.

Double garage with storage space. Spacious parking area.

-----

Information about risks to which this property is exposed is available on the Géorisques website : https://www.georisques.gouv.fr