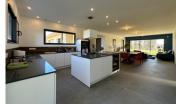

## DESCRIPTION

The property offers around 140m² living space and is composed of an entrance opening onto a large living room of 53m², with fully fitted kitchen, dining area, letting in plenty of natural light through the french sliding doors.