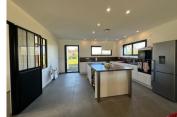

## DESCRIPTION

The property offers around 140m² living space and is composed of an entrance opening onto a large living room of 53m², with fully fitted kitchen, dining area, letting in plenty of natural light through the french sliding doors.