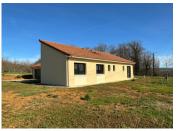

Ref: A27004|T24

Price: 288 900 EUR

agency fees included: 7 % TTC to be paid by the buyer (270 000 EUR without fees)

Beautiful newly built villa with 4 bedrooms, garage, garden of 4000m situated in the heights of Excideuil.

### IN BRIEF

Superb villa covered by a 10 year guarantee, very warm and welcoming with spacious rooms throughout, built to norms RT2012 (house with low energy consumption). The house has excellent insulation, heated flooring by heat pump, there is also irreversible air con, thermodynamic water boiler, septic tank up to standards. The house is situated in the heights of Excideuil, not far from your local shops, schools, bakers, butchers, weekly market etc.