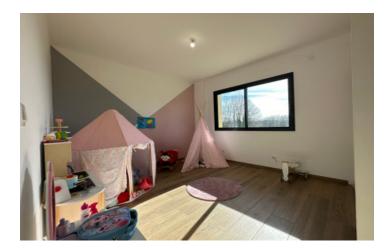

## DESCRIPTION

The property offers around 140m² living space and is composed of an entrance opening onto a large living room of 53m², with fully fitted kitchen, dining area, letting in plenty of natural light through the french sliding doors.

You will also find 4 bedrooms, two of which are parental suites with shower rooms/WC, dressing. Bathroom and seperate WC.

Utility room.

Double garage with storage space. Spacious parking area.

-----

Information about risks to which this property is exposed is available on the Géorisques website : https://www.georisques.gouv.fr