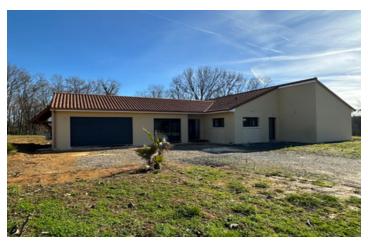

### IN BRIEF

Superb villa covered by a 10 year guarantee, very warm and welcoming with spacious rooms throughout, built to norms RT2012 (house with low energy consumption). The house has excellent insulation, heated flooring by heat pump, there is also irreversible air con, thermodynamic water boiler, septic tank up to standards. The house is situated in the heights of Excideuil, not far from your local shops, schools, bakers, butchers, weekly market etc.

## DESCRIPTION

The property offers around 140m² living space and is composed of an entrance opening onto a large living room of 53m², with fully fitted kitchen, dining area, letting in plenty of natural light through the french sliding doors.

You will also find 4 bedrooms, two of which are parental suites with shower rooms/WC, dressing. Bathroom and seperate WC.

Utility room.

Double garage with storage space. Spacious parking area.

-----

Information about risks to which this property is exposed is available on the Géorisques website : https://www.georisques.gouv.fr