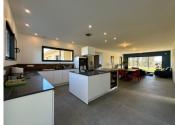

## DESCRIPTION

The property offers around 140m² living space and is composed of an entrance opening onto a large living room of 53m², with fully fitted kitchen, dining area, letting in plenty of natural light through the french sliding doors.