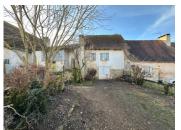

Ref: A26890|T24

Price: 36 600 EUR

agency fees included: 6600 € TTC to be paid by the buyer (30 000 EUR without fees)

Village house to be renovated with garden and basement, great spot close to Excideuil.

#### IN BRIEF

Lots of potential for this stone built property to be renovated with basement/garage, the roof is correct, mains drainage. Closed garden.

ENERGY - DPE

NB. Quoted prices relate to euro transactions. Fluctuations in exchange rates are not the responsibility of the agency or those representing it. The agency and its representatives are not authorised to make or give guarantees relating to the property. These particulars do not form part of any contract but are to be taken as a general representation of the property. Any areas, measurements or distances are approximate. Text, photographs and plans, where applicable, are for guidance only. Leggett and its representatives have not tested services, equipment or facilities and cannot guarantee the same.