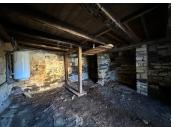

Ref: A26890|T24

Price: 36 600 EUR

agency fees included: 6600 € TTC to be paid by the buyer (30 000 EUR without fees)

Village house to be renovated with garden and basement, great spot close to Excideuil.

#### IN BRIEF

Lots of potential for this stone built property to be renovated with basement/garage, the roof is correct, mains drainage. Closed garden.

ENERGY - DPE

NB. Quoted prices relate to euro transactions. Fluctuations in exchange rates are not the responsibility of the agency or those representing it. The agency and its representatives are not authorised to make or give guarantees relating to the property. These particulars do not form part of any contract but are to be taken as a general representation of the property. Any areas, measurements or distances are approximate. Text, photographs and plans, where applicable, are for guidance only. Leggett and its representatives have not tested services, equipment or facilities and cannot guarantee the same.