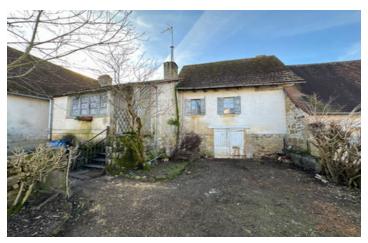

Ref: A26890|T24

Price: 36 600 EUR

agency fees included: 6600 € TTC to be paid by the buyer (30 000 EUR without fees)

Village house to be renovated with garden and basement, great spot close to Excideuil.

#### IN BRIEF

Lots of potential for this stone built property to be renovated with basement/garage, the roof is correct, mains drainage. Closed garden.

ENERGY - DPE

NB. Quoted prices relate to euro transactions. Fluctuations in exchange rates are not the responsibility of the agency or those representing it. The agency and its representatives are not authorised to make or give guarantees relating to the property. These particulars do not form part of any contract but are to be taken as a general representation of the property. Any areas, measurements or distances are approximate. Text, photographs and plans, where applicable, are for guidance only. Leggett and its representatives have not tested services, equipment or facilities and cannot guarantee the same.