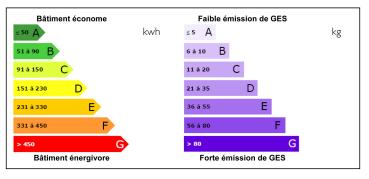

#### IN BRIEF

Lots of potential for this stone built property to be renovated with basement/garage, the roof is correct, mains drainage. Closed garden.

ENERGY - DPE

NB. Quoted prices relate to euro transactions. Fluctuations in exchange rates are not the responsibility of the agency or those representing it. The agency and its representatives are not authorised to make or give guarantees relating to the property. These particulars do not form part of any contract but are to be taken as a general representation of the property. Any areas, measurements or distances are approximate. Text, photographs and plans, where applicable, are for guidance only. Leggett and its representatives have not tested services, equipment or facilities and cannot guarantee the same.