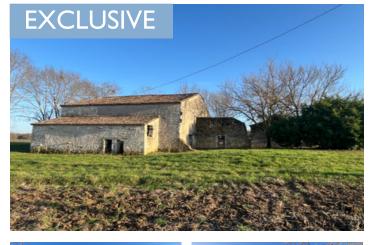

#### Old farm for renovation

# IN BRIEF

This beautiful stone property, in need of renovation, is set all on its own, a little south of the town of Margueron. The old farm buildings are located 11km from Sainte-Foy-la-Grande. The house is to be completely rehabilitated and has a floor plan of 76.50m2 and the adjoining barn 87m2, both of which could have an upper floor. The detached barn of 100m2 needs major reconstruction works. The surrounding garden of over half an acre also benefits from mature trees, a well and a small pond.