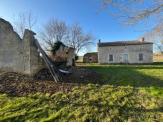

# IN BRIEF

This beautiful stone property, in need of renovation, is set all on its own, a little south of the town of Margueron. The old farm buildings are located 11km from Sainte-Foy-la-Grande. The house is to be completely rehabilitated and has a floor plan of 76.50m2 and the adjoining barn 87m2, both of which could have an upper floor. The detached barn of 100m2 needs major reconstruction works. The surrounding garden of over half an acre also benefits from mature trees, a well and a small pond.

#### House:

- Room 1 with fireplace: 28m2
- Room 2: 12m2
- Room 3 with fireplace: 16m2
- Corridor: 3.50m2
- Shower room: 5m2
- Room 4: 12m2

Detached barn: 100m2

The house is exempt from the thermal report (DPE)