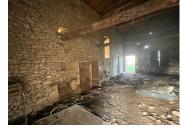

# IN BRIEF

This beautiful stone property, in need of renovation, is set all on its own, a little south of the town of Margueron. The old farm buildings are located 11km from Sainte-Foy-la-Grande. The house is to be completely rehabilitated and has a floor plan of 76.50m2 and the adjoining barn 87m2, both of which could have an upper floor. The detached barn of 100m2 needs major reconstruction works. The surrounding garden of over half an acre also benefits from mature trees, a well and a small pond.

#### Attached barn:

- Room 1: 62m2
- Pig pens: 25m2

#### House:

- Room 1 with fireplace: 28m2
- Room 2: 12m2
- Room 3 with fireplace: 16m2
- Corridor: 3.50m2
- Shower room: 5m2
- Room 4: 12m2

Detached barn: 100m2

The house is exempt from the thermal report (DPE)