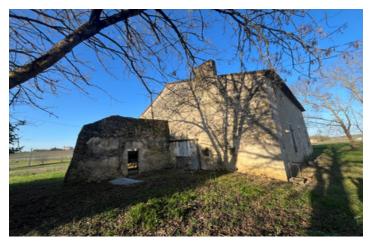

#### Old farm for renovation

# IN BRIEF

This beautiful stone property, in need of renovation, is set all on its own, a little south of the town of Margueron. The old farm buildings are located 11km from Sainte-Foy-la-Grande. The house is to be completely rehabilitated and has a floor plan of 76.50m2 and the adjoining barn 87m2, both of which could have an upper floor. The detached barn of 100m2 needs major reconstruction works. The surrounding garden of over half an acre also benefits from mature trees, a well and a small pond.