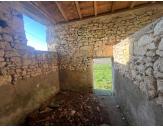

# IN BRIEF

This beautiful stone property, in need of renovation, is set all on its own, a little south of the town of Margueron. The old farm buildings are located 11km from Sainte-Foy-la-Grande. The house is to be completely rehabilitated and has a floor plan of 76.50m2 and the adjoining barn 87m2, both of which could have an upper floor. The detached barn of 100m2 needs major reconstruction works. The surrounding garden of over half an acre also benefits from mature trees, a well and a small pond.

### DESCRIPTION

#### House:

- Room 1 with fireplace: 28m2
- Room 2: 12m2
- Room 3 with fireplace: 16m2
- Corridor: 3.50m2
- Shower room: 5m2
- Room 4: 12m2

Detached barn: 100m2

The house is exempt from the thermal report (DPE)