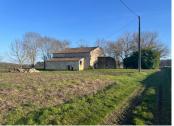

#### Old farm for renovation

# IN BRIEF

This beautiful stone property, in need of renovation, is set all on its own, a little south of the town of Margueron. The old farm buildings are located 11km from Sainte-Foy-la-Grande. The house is to be completely rehabilitated and has a floor plan of 76.50m2 and the adjoining barn 87m2, both of which could have an upper floor. The detached barn of 100m2 needs major reconstruction works. The surrounding garden of over half an acre also benefits from mature trees, a well and a small pond.