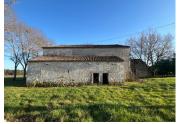

# IN BRIEF

This beautiful stone property, in need of renovation, is set all on its own, a little south of the town of Margueron. The old farm buildings are located 11km from Sainte-Foy-la-Grande. The house is to be completely rehabilitated and has a floor plan of 76.50m2 and the adjoining barn 87m2, both of which could have an upper floor. The detached barn of 100m2 needs major reconstruction works. The surrounding garden of over half an acre also benefits from mature trees, a well and a small pond.