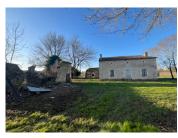

# IN BRIEF

This beautiful stone property, in need of renovation, is set all on its own, a little south of the town of Margueron. The old farm buildings are located 11km from Sainte-Foy-la-Grande. The house is to be completely rehabilitated and has a floor plan of 76.50m2 and the adjoining barn 87m2, both of which could have an upper floor. The detached barn of 100m2 needs major reconstruction works. The surrounding garden of over half an acre also benefits from mature trees, a well and a small pond.

# INFORMATION

| Town:       | Margueron |
|-------------|-----------|
| Department: | Gironde   |
| Bed:        | 0         |
| Bath:       | 0         |
| Floor:      | 76 m2     |
| Plot Size:  | 2121 m2   |