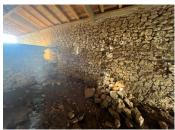

# IN BRIEF

This beautiful stone property, in need of renovation, is set all on its own, a little south of the town of Margueron. The old farm buildings are located 11km from Sainte-Foy-la-Grande. The house is to be completely rehabilitated and has a floor plan of 76.50m2 and the adjoining barn 87m2, both of which could have an upper floor. The detached barn of 100m2 needs major reconstruction works. The surrounding garden of over half an acre also benefits from mature trees, a well and a small pond.

#### Attached barn:

- Room 1: 62m2
- Pig pens: 25m2