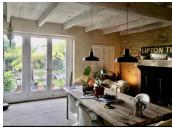

# IN BRIEF

This partly converted , detached farm house will make a fantastic family home after you have put your own imagination to work. The property currently has a partly finished kitchen, lounge and bathroom on the ground floor and there is a further room which could be a dining room. On the first floor is the partly converted attic which has three big rooms which could be configured exactly as you wish. There is also a lean-to 90m2 at the back of the house which could form part of the house and increase the floor space considerably if required.

### DESCRIPTION

This property will provide a fantastic opportunity for you to create exactly the home that you want. Currently on the ground floor are four rooms, 25m2, 29m2, 34m2 and 36m2 which could be Lounge, Kitchen, dining room and bathroom. On the first floor are three rooms, 34,36 and 29m2.