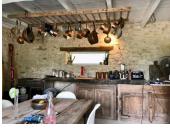

# IN BRIEF

This partly converted , detached farm house will make a fantastic family home after you have put your own imagination to work. The property currently has a partly finished kitchen, lounge and bathroom on the ground floor and there is a further room which could be a dining room. On the first floor is the partly converted attic which has three big rooms which could be configured exactly as you wish. There is also a lean-to 90m2 at the back of the house which could form part of the house and increase the floor space considerably if required.

### DESCRIPTION

This property will provide a fantastic opportunity for you to create exactly the home that you want. Currently on the ground floor are four rooms, 25m2, 29m2, 34m2 and 36m2 which could be Lounge, Kitchen, dining room and bathroom. On the first floor are three rooms, 34,36 and 29m2.