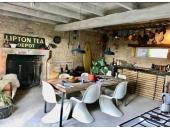

# IN BRIEF

This partly converted , detached farm house will make a fantastic family home after you have put your own imagination to work. The property currently has a partly finished kitchen, lounge and bathroom on the ground floor and there is a further room which could be a dining room. On the first floor is the partly converted attic which has three big rooms which could be configured exactly as you wish. There is also a lean-to 90m2 at the back of the house which could form part of the house and increase the floor space considerably if required.

### DESCRIPTION

This property will provide a fantastic opportunity for you to create exactly the home that you want. Currently on the ground floor are four rooms, 25m2, 29m2, 34m2 and 36m2 which could be Lounge, Kitchen, dining room and bathroom. On the first floor are three rooms, 34,36 and 29m2.