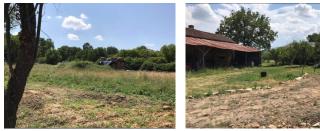

# IN BRIEF

This partly converted , detached farm house will make a fantastic family home after you have put your own imagination to work. The property currently has a partly finished kitchen, lounge and bathroom on the ground floor and there is a further room which could be a dining room. On the first floor is the partly converted attic which has three big rooms which could be configured exactly as you wish. There is also a lean-to 90m2 at the back of the house which could form part of the house and increase the floor space considerably if required.

### DESCRIPTION

This property will provide a fantastic opportunity for you to create exactly the home that you want. Currently on the ground floor are four rooms, 25m2, 29m2, 34m2 and 36m2 which could be Lounge, Kitchen, dining room and bathroom. On the first floor are three rooms, 34,36 and 29m2.

There are a selection of small outbuildings, workshops, chicken sheds etc totalling approximately 45m2 attached to the house and a lean-to 90m2 plus at the rear of the house which could become a substantial extension to the property if required.

To the rear of the property is approximately 900m2 of mature garden with various fruit trees and the possibility to acquire a further 1000m2 of adjoining land.

The house is in a quiet hamlet with no through traffic but only a few minutes by car from several local villages where you will find an assortment of shops, bars, restaurants etc The larger towns of Confolens 29Km, Poitiers 47Km, Angouleme 77Km and limoges 83Km will provide everything you want, as well as a choice of International airports.