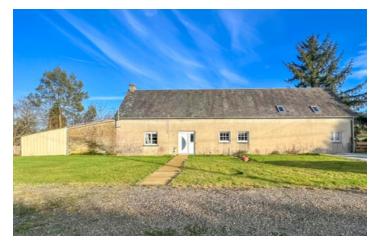

#### Good sized sized property partially renovated in a hamlet on the edge town with gite potential!

# IN BRIEF

Presently arranged as a two bedroom home with the potential to create a three bedroom family home with an attached two bed gite, with an attached outbuilding. Situated on a generous plot of just over half on acre, mostly laid to lawn surrounding the property. Benefitting form a conforming fosse system !

#### DESCRIPTION

On the ground floor:-Entrance hall Shower room with WC Sitting room with fireplace L shaped kitchen, fully fitted with dining area and direct access to the gardens. Sitting room/dining room On the first floor:-