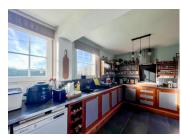

#### DESCRIPTION

On the ground floor:-Entrance hall Shower room with WC Sitting room with fireplace L shaped kitchen, fully fitted with dining area and direct access to the gardens. Sitting room/dining room On the first floor:-