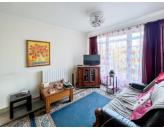

#### DESCRIPTION

On the ground floor:-Entrance hall Shower room with WC Sitting room with fireplace L shaped kitchen, fully fitted with dining area and direct access to the gardens. Sitting room/dining room On the first floor:-