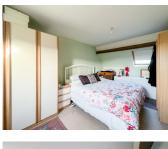

#### DESCRIPTION

On the ground floor:-Entrance hall Shower room with WC Sitting room with fireplace L shaped kitchen, fully fitted with dining area and direct access to the gardens. Sitting room/dining room On the first floor:-