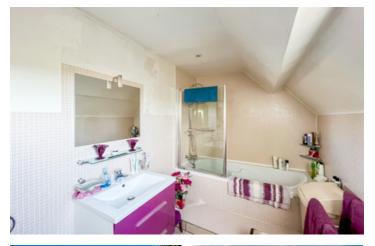

#### DESCRIPTION

On the ground floor:-Entrance hall Shower room with WC Sitting room with fireplace L shaped kitchen, fully fitted with dining area and direct access to the gardens. Sitting room/dining room On the first floor:-

To be renovated, electrics , water and drainage points in place to create 3 bedrooms one with ensuite and family bathroom.

- Attached gite, presently accessed from the main property, open plan living room with kitchen & dining, on the first floor, two bedrooms and a family bathroom.