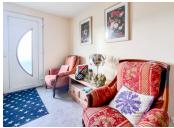

#### DESCRIPTION

On the ground floor:-Entrance hall Shower room with WC Sitting room with fireplace L shaped kitchen, fully fitted with dining area and direct access to the gardens. Sitting room/dining room On the first floor:-