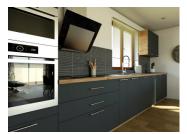

#### Ground floor:

- -Entrance hallway with storage (10.29m2)
- -Ski room (4.91m2)
- -Laundry room (7.97m2)
- -Garage with electric doors (18.11m2)

Stairway leading to first floor:

- -Open plan fully-equipped kitchen (30.36m2 inc living/dining area)
- -Dining/living area with direct access on to wrap around balcony
- -Separate WC (1.1m2)
- -Double Bedroom I (10.58m2) with access to private balcony
- -Shower room with wash basin (3.49m2)