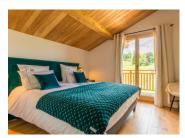

Stairway leading to second floor:

- -Double Bedroom 2 (10.55m2) with dressing area (2.4m2) and access to balcony
- -Ensuite bathroom (3.17m2)
- -Double Bedroom 3 (10.03m2)
- -Twin Bedroom 4 (8.81m2) with access to balcony
- -Family bathroom (4.25m2)
- -Separate WC (1.34m2)