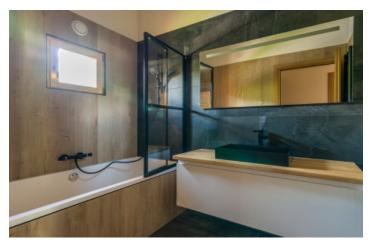

#### Ground floor:

- -Entrance hallway with storage (10.29m2)
- -Ski room (4.91m2)
- -Laundry room (7.97m2)
- -Garage with electric doors (18.11m2)

Stairway leading to first floor:

- -Open plan fully-equipped kitchen (30.36m2 inc living/dining area)
- -Dining/living area with direct access on to wrap around balcony
- -Separate WC (1.1m2)
- -Double Bedroom I (10.58m2) with access to private balcony
- -Shower room with wash basin (3.49m2)

Stairway leading to second floor:

- -Double Bedroom 2 (10.55m2) with dressing area (2.4m2) and access to balcony
- -Ensuite bathroom (3.17m2)
- -Double Bedroom 3 (10.03m2)
- -Twin Bedroom 4 (8.81m2) with access to balcony
- -Family bathroom (4.25m2)
- -Separate WC (1.34m2)