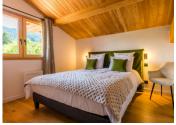

#### Ground floor:

- -Entrance hallway with storage (10.29m2)
- -Ski room (4.91m2)
- -Laundry room (7.97m2)
- -Garage with electric doors (18.11m2)

Stairway leading to first floor:

- -Open plan fully-equipped kitchen (30.36m2 inc living/dining area)
- -Dining/living area with direct access on to wrap around balcony
- -Separate WC (1.1m2)
- -Double Bedroom I (10.58m2) with access to private balcony
- -Shower room with wash basin (3.49m2)