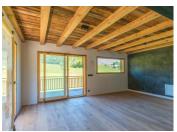

#### Ground floor:

- -Entrance hallway with storage (10.29m2)
- -Ski room (4.91m2)
- -Laundry room (7.97m2)
- -Garage with electric doors (18.11m2)

Stairway leading to first floor:

- -Open plan fully-equipped kitchen (30.36m2 inc living/dining area)
- -Dining/living area with direct access on to wrap around balcony
- -Separate WC (1.1m2)
- -Double Bedroom I (10.58m2) with access to private balcony
- -Shower room with wash basin (3.49m2)

Stairway leading to second floor:

- -Double Bedroom 2 (10.55m2) with dressing area (2.4m2) and access to balcony
- -Ensuite bathroom (3.17m2)
- -Double Bedroom 3 (10.03m2)
- -Twin Bedroom 4 (8.81m2) with access to balcony
- -Family bathroom (4.25m2)
- -Separate WC (1.34m2)