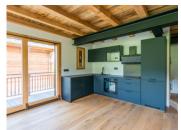

#### Ground floor:

- -Entrance hallway with storage (10.29m2)
- -Ski room (4.91m2)
- -Laundry room (7.97m2)
- -Garage with electric doors (18.11m2)

Stairway leading to first floor:

- -Open plan fully-equipped kitchen (30.36m2 inc living/dining area)
- -Dining/living area with direct access on to wrap around balcony
- -Separate WC (1.1m2)
- -Double Bedroom I (10.58m2) with access to private balcony
- -Shower room with wash basin (3.49m2)