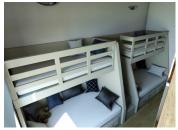

Stairway leading to second floor:

- -Double Bedroom 2 (10.55m2) with dressing area (2.4m2) and access to balcony
- -Ensuite bathroom (3.17m2)
- -Double Bedroom 3 (10.03m2)
- -Twin Bedroom 4 (8.81m2) with access to balcony
- -Family bathroom (4.25m2)
- -Separate WC (1.34m2)