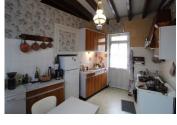

## DESCRIPTION

This charming 3 storey townhouse would make for an ideal holiday home or family residence and has an enclosed courtyard and also comes with a large garage with a mezzanine level. It is well situated being within walking distance of amenities and only 5 mins from Châtellerault, which has all amenities including a TGV station with regular trains to Paris and is also only 1/2hr from the airport in Poitiers. The property consists of a large entrance hall with cloakroom, then off that to the right is the living room which is open to the dining room with access to the courtyard. Off the entrance hall to the left is a kitchen, which also has access out to the courtyard. There is also access to a large cellar and an original staircase that leads to 2 bedrooms and a shower room on the first floor. Then on the 2nd floor there is an office space, a bedroom with a hand basin and a large attic space, which could easily be converted to a fourth bedroom should that be required. There is an easy to manage courtyard which is ideal for alfresco dining and then a large garage with a mezzanine level which could offer further scope for expansion providing change of use permission is granted.