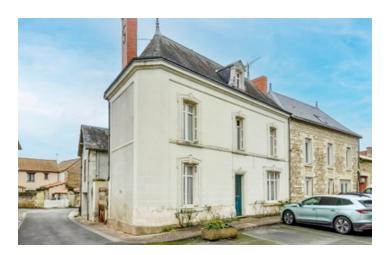

#### Elegant 3 bed townhouse with courtyard and large garage

## IN BRIEF

This charming 3 storey townhouse would make for an ideal holiday home or family residence and has an enclosed courtyard and also comes with a large garage with a mezzanine level. It is well situated being within walking distance of amenities and only 5 mins from Châtellerault, which has all amenities including a TGV station with regular trains to Paris and is also only 1/2hr from the airport in Poitiers. The property has some lovely original features including the ironwork on the front door, the wooden staircase, fireplaces, wooden beams and oak flooring. There is a golf course and lakeside beach at St Cyr which is only about 5km away and Futuroscope is less than 20km away, with its 3d themed rides making it the 2nd most popular theme park in France.

## DESCRIPTION

This charming 3 storey townhouse would make for an ideal holiday home or family residence and has an enclosed courtyard and also comes with a large garage with a mezzanine level. It is well situated being within walking distance of amenities and only 5 mins from Châtellerault, which has all amenities including a TGV station with regular trains to Paris and is also only 1/2hr from the airport in Poitiers. The property consists of a large entrance hall with cloakroom, then off that to the right is the living room which is open to the dining room with access to the courtyard. Off the entrance hall to the left is a kitchen, which also has access out to the courtyard. There is also access to a large cellar and an original staircase that leads to 2 bedrooms and a shower room on the first floor. Then on the 2nd floor there is an office space, a bedroom with a hand basin and a large attic space, which could easily be converted to a fourth bedroom should that be required. There is an easy to manage courtyard which is ideal for alfresco dining and then a large garage with a mezzanine level which could offer further scope for expansion providing change of use permission is granted.