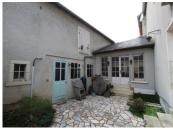

## IN BRIEF

This charming 3 storey townhouse would make for an ideal holiday home or family residence and has an enclosed courtyard and also comes with a large garage with a mezzanine level. It is well situated being within walking distance of amenities and only 5 mins from Châtellerault, which has all amenities including a TGV station with regular trains to Paris and is also only 1/2hr from the airport in Poitiers. The property has some lovely original features including the ironwork on the front door, the wooden staircase, fireplaces, wooden beams and oak flooring. There is a golf course and lakeside beach at St Cyr which is only about 5km away and Futuroscope is less than 20km away, with its 3d themed rides making it the 2nd most popular theme park in France.

## DESCRIPTION

This charming 3 storey townhouse would make for an ideal holiday home or family residence and has an enclosed courtyard and also comes with a large garage with a mezzanine level. It is well situated being within walking distance of amenities and only 5 mins from Châtellerault, which has all amenities including a TGV station with regular trains to Paris and is also only 1/2hr from the airport in Poitiers. The property consists of a large entrance hall with cloakroom, then off that to the right is the living room which is open to the dining room with access to the courtyard. Off the entrance hall to the left is a kitchen, which also has access out to the courtyard. There is also access to a large cellar and an original staircase that leads to 2 bedrooms and a shower room on the first floor. Then on the 2nd floor there is an office space, a bedroom with a hand basin and a large attic space, which could easily be converted to a fourth bedroom should that be required. There is an easy to manage courtyard which is ideal for alfresco dining and then a large garage with a mezzanine level which could offer further scope for expansion providing change of use permission is granted.