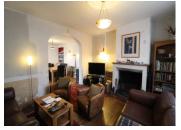

## DESCRIPTION

This charming 3 storey townhouse would make for an ideal holiday home or family residence and has an enclosed courtyard and also comes with a large garage with a mezzanine level. It is well situated being within walking distance of amenities and only 5 mins from Châtellerault, which has all amenities including a TGV station with regular trains to Paris and is also only 1/2hr from the airport in Poitiers. The property consists of a large entrance hall with cloakroom, then off that to the right is the living room which is open to the dining room with access to the courtyard. Off the entrance hall to the left is a kitchen, which also has access out to the courtyard. There is also access to a large cellar and an original staircase that leads to 2 bedrooms and a shower room on the first floor. Then on the 2nd floor there is an office space, a bedroom with a hand basin and a large attic space, which could easily be converted to a fourth bedroom should that be required. There is an easy to manage courtyard which is ideal for alfresco dining and then a large garage with a mezzanine level which could offer further scope for expansion providing change of use permission is granted.

The property has some lovely original features including the ironwork on the front door, the wooden staircase, fireplaces, wooden beams and oak flooring. There is a golf course and...