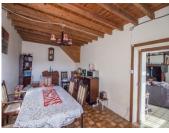

### DESCRIPTION

Entrance to courtyard with parking space

Ground floor -Sitting room with wood-burning stove, tiled floor, staircase to 1st floor Dining room with view Shower room with shower, basin and WC Utility room Adjoining space for development (on two floors) Garage and workshop First floor -Two bedrooms Box-room for storage Attic space above