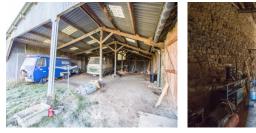

### DESCRIPTION

Entrance to courtyard with parking space

Ground floor -Sitting room with wood-burning stove, tiled floor, staircase to 1st floor Dining room with view Shower room with shower, basin and WC Utility room Adjoining space for development (on two floors) Garage and workshop First floor -Two bedrooms Box-room for storage Attic space above

#### Outside ;

Large, open outbuilding plus secure closed outbuilding alongside Small field with stone bake-house for development

Wood fired heating, double glazed PVC windows

The nearby town of Tessy-sur-Vire (8 minutes) has most shops with ; supermarket, bar, post-office, bank etc. The county town of St. Lô is 20 minutes by car, and has large shops, restaurants, museum and market. The railway station has a regular service to Paris (takes 2hrs), the ferry ports of Cherbourg and Caen are under an hour, the airport at Carpiquet is 45 minutes.