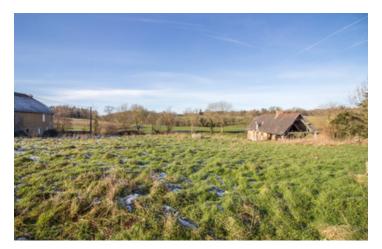

#### Outside ;

Large, open outbuilding plus secure closed outbuilding alongside Small field with stone bake-house for development

Wood fired heating, double glazed PVC windows

The nearby town of Tessy-sur-Vire (8 minutes) has most shops with ; supermarket, bar, post-office, bank etc. The county town of St. Lô is 20 minutes by car, and has large shops, restaurants, museum and market. The railway station has a regular service to Paris (takes 2hrs), the ferry ports of Cherbourg and Caen are under an hour, the airport at Carpiquet is 45 minutes.