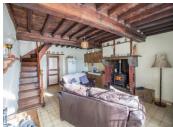

### DESCRIPTION

Entrance to courtyard with parking space

Ground floor -Sitting room with wood-burning stove, tiled floor, staircase to 1st floor Dining room with view Shower room with shower, basin and WC Utility room Adjoining space for development (on two floors) Garage and workshop First floor -Two bedrooms Box-room for storage Attic space above