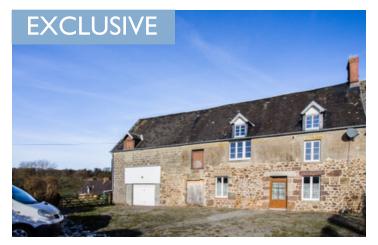

### \*\* Under offer \*\* Traditional stone-built house in peaceful rural setting, 2 bedrooms

# IN BRIEF

\*\* Now under offer \*\* Set in a quiet part of the Norman countryside, this semi-detached two bedroomed stone house is in good condition, with a little modernisation required. Currently heated by a wood-burning stove, there's double glazing on almost all windows. The large outbuildings provide covered space for vehicles, projects and storage. With a further stone-built bakehouse in adjoining field for development.

### DESCRIPTION

Entrance to courtyard with parking space

Ground floor -Sitting room with wood-burning stove, tiled floor, staircase to 1st floor Dining room with view Shower room with shower, basin and WC Utility room Adjoining space for development (on two floors) Garage and workshop First floor -Two bedrooms Box-room for storage Attic space above