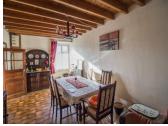

### DESCRIPTION

Entrance to courtyard with parking space

Ground floor -Sitting room with wood-burning stove, tiled floor, staircase to 1st floor Dining room with view Shower room with shower, basin and WC Utility room Adjoining space for development (on two floors) Garage and workshop First floor -Two bedrooms Box-room for storage Attic space above