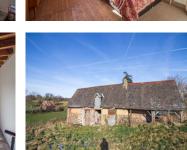

# IN BRIEF

\*\* Now under offer \*\* Set in a quiet part of the Norman countryside, this semi-detached two bedroomed stone house is in good condition, with a little modernisation required. Currently heated by a wood-burning stove, there's double glazing on almost all windows. The large outbuildings provide covered space for vehicles, projects and storage. With a further stone-built bakehouse in adjoining field for development.

### DESCRIPTION

Entrance to courtyard with parking space

Ground floor -Sitting room with wood-burning stove, tiled floor, staircase to 1st floor Dining room with view Shower room with shower, basin and WC Utility room Adjoining space for development (on two floors) Garage and workshop First floor -Two bedrooms Box-room for storage Attic space above