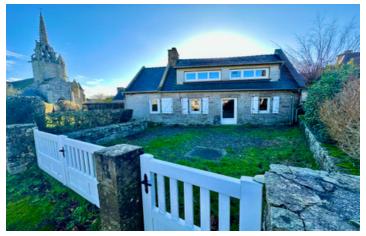

### IN BRIEF

In Brittany, in the Côtes d'Armor, near Lannion, Perros Guirec and the beaches of the pink granite coast, charming traditional house in the heart of the village of Ploumilliau. Possibility of holiday home and/or gite. Ground floor: living room with fireplace, kitchen, shower room, wc; first floor: 2 bedrooms. Courtyard and garden. More photos on request.