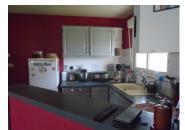

### DESCRIPTION

In further detail

On arrival at the property there is a covered porch leading into the entrance which has a built in storage cupboard for coats etc. This leads onto the open plan lounge/dining room which is bright and spacious. It has a tiled flooring, a large bay window with an electric shutter with views out onto the garden. The kitchen is semi-open and has a range of modern built in cupboards, a cooker and hob and and space for a fridge/freezer.