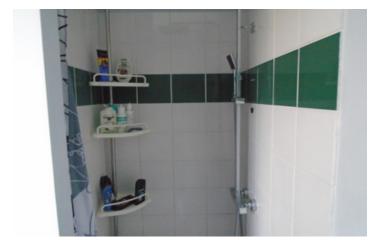

The shower room has a shower enclosure. There is a vanity sink with a storage cupboard and shelving.

Bedroom I

Having a tiled floor, a fitted wardrobe

Bedroom 2

With tiled flooring and fitted wardrobe

Bedroom 3