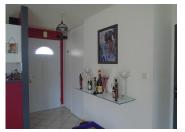

### DESCRIPTION

In further detail

On arrival at the property there is a covered porch leading into the entrance which has a built in storage cupboard for coats etc. This leads onto the open plan lounge/dining room which is bright and spacious. It has a tiled flooring, a large bay window with an electric shutter with views out onto the garden. The kitchen is semi-open and has a range of modern built in cupboards, a cooker and hob and and space for a fridge/freezer.

There is a door leading from the living/dining room into a inner hallway from which you can access the separate wc, shower room, and three good sized bedrooms.

There is a separate wc with a small handbasin with a tiled splashback and tiled flooring.