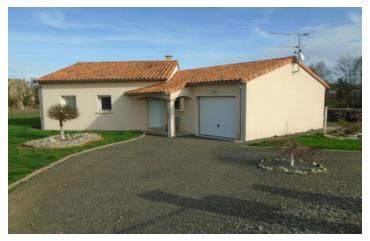

#### IN BRIEF

This detached single storey house is ready to move into. Located not far from the river and within a short walking distance to a very popular village with amenities. The property comprises of an entrance, lounge/dining room, kitchen, an inner hallway leading off to 3 double bedrooms, a separate wc, and a shower room. There is an attached gararge which has a utility area with sink and has space for washing machine, dryer and space for additional white goods and storage. The property has underfloor heating, is fully double glazed and has rolling shutters. To the outside there is a terrace and there is a large garden with shed and a designated vegetable plot.

### DESCRIPTION

In further detail

On arrival at the property there is a covered porch leading into the entrance which has a built in storage cupboard for coats etc. This leads onto the open plan lounge/dining room which is bright and spacious. It has a tiled flooring, a large bay window with an electric shutter with views out onto the garden. The kitchen is semi-open and has a range of modern built in cupboards, a cooker and hob and and space for a fridge/freezer.