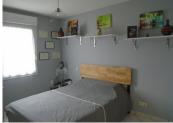

The shower room has a shower enclosure. There is a vanity sink with a storage cupboard and shelving.

Bedroom I

Having a tiled floor, a fitted wardrobe

Bedroom 2

With tiled flooring and fitted wardrobe

Bedroom 3

With tiled flooring