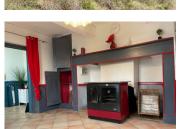

## DESCRIPTION

Old typical Gers country house built with earthen bricks including : A porch of 23 sqm with convertible open attic A cellar of 9 sqm A room of 9 sqm with open fire-place An adjoining hangar of 63 sqm (North & East sides) allowing the extension of the living area A garage of 33 sqm Heating provided by a recent Godin wood-stove (bought in 2023) Linky electric meter