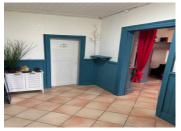

## DESCRIPTION

Old typical Gers country house built with earthen bricks including : A porch of 23 sqm with convertible open attic A cellar of 9 sqm A room of 9 sqm with open fire-place An adjoining hangar of 63 sqm (North & East sides) allowing the extension of the living area A garage of 33 sqm Heating provided by a recent Godin wood-stove (bought in 2023) Linky electric meter