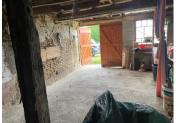

## DESCRIPTION

Old typical Gers country house built with earthen bricks including : A porch of 23 sqm with convertible open attic A cellar of 9 sqm A room of 9 sqm with open fire-place An adjoining hangar of 63 sqm (North & East sides) allowing the extension of the living area A garage of 33 sqm Heating provided by a recent Godin wood-stove (bought in 2023) Linky electric meter