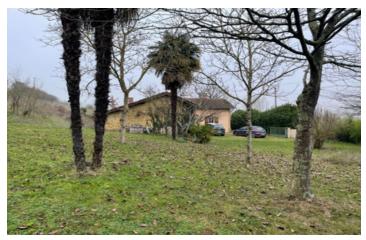

#### IN BRIEF

Ground level habitable house near Lombez. Fenced garden with trees of 1350 sqm with plot of land (woods) of 1864 sqm. On the edge of a road.

## DESCRIPTION

Old typical Gers country house built with earthen bricks including : A porch of 23 sqm with convertible open attic A cellar of 9 sqm A room of 9 sqm with open fire-place An adjoining hangar of 63 sqm (North & East sides) allowing the extension of the living area A garage of 33 sqm Heating provided by a recent Godin wood-stove (bought in 2023) Linky electric meter