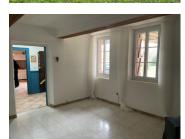

## DESCRIPTION

Old typical Gers country house built with earthen bricks including : A porch of 23 sqm with convertible open attic A cellar of 9 sqm A room of 9 sqm with open fire-place An adjoining hangar of 63 sqm (North & East sides) allowing the extension of the living area A garage of 33 sqm Heating provided by a recent Godin wood-stove (bought in 2023) Linky electric meter