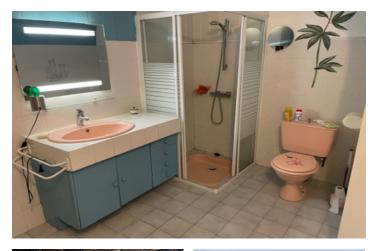

## DESCRIPTION

Old typical Gers country house built with earthen bricks including : A porch of 23 sqm with convertible open attic A cellar of 9 sqm A room of 9 sqm with open fire-place An adjoining hangar of 63 sqm (North & East sides) allowing the extension of the living area A garage of 33 sqm Heating provided by a recent Godin wood-stove (bought in 2023) Linky electric meter