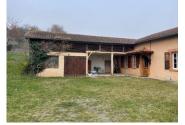

#### IN BRIEF

Ground level habitable house near Lombez. Fenced garden with trees of 1350 sqm with plot of land (woods) of 1864 sqm. On the edge of a road.

## DESCRIPTION

Old typical Gers country house built with earthen bricks including : A porch of 23 sqm with convertible open attic A cellar of 9 sqm A room of 9 sqm with open fire-place An adjoining hangar of 63 sqm (North & East sides) allowing the extension of the living area A garage of 33 sqm Heating provided by a recent Godin wood-stove (bought in 2023) Linky electric meter