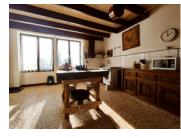

### DESCRIPTION

In more detail:-

Kitchen/diner, 50 m2 - Partly fitted and functional kitchen with tiled floor, beamed ceiling and double windows overlooking the front garden.

Living room, 22 m2 - Original parquet flooring, window to front overlooking the garden and beamed ceiling.