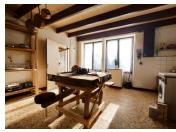

### DESCRIPTION

In more detail:-

Kitchen/diner, 50 m2 - Partly fitted and functional kitchen with tiled floor, beamed ceiling and double windows overlooking the front garden.

Living room, 22 m2 - Original parquet flooring, window to front overlooking the garden and beamed ceiling.