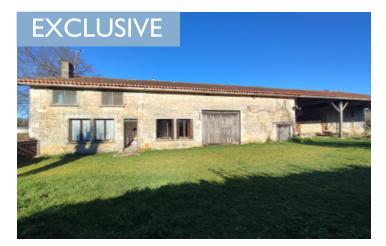

### Detached three-bedroom farmhouse to renovate with an attached barn, large hangar and outbuildings.

## IN BRIEF

Located in a peaceful hamlet, approx. 5 km from the market town of St Claud, is this farmhouse to modernise and update. It has a large attached barn, a hangar attached to the barn and outbuildings. There is a lawned garden to the front and side of the house with views across the open countryside.

#### Outside

Attached barn with access from the house Large hangar attached to the barn with a couple of outbuildings Fenced garden.

The house is habitable but will require renovationing to create a comfortable living space.