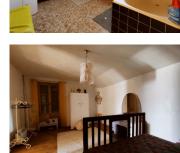

### DESCRIPTION

In more detail:-

Kitchen/diner, 50 m2 - Partly fitted and functional kitchen with tiled floor, beamed ceiling and double windows overlooking the front garden.

Living room, 22 m2 - Original parquet flooring, window to front overlooking the garden and beamed ceiling.

Bathroom, 7.5 m<sup>2</sup> - Bath with shower over, sink and bidet.

Separate W.C. Door leading to the large barn.

First floor

Bedroom 1, 19.5 m2 - Window to the side, wood flooring.

Bedroom 2, 9.5 m2 - Window overlooking the garden, wood flooring.