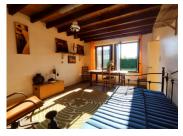

Bathroom, 7.5 m<sup>2</sup> - Bath with shower over, sink and bidet.

Separate W.C. Door leading to the large barn.

First floor

Bedroom 1, 19.5 m2 - Window to the side, wood flooring.

Bedroom 2, 9.5 m2 - Window overlooking the garden, wood flooring.