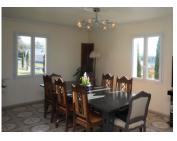

The house comprises:

• Ground Floor – Large open plan reception area (44m2) with entrance, seating, dining areas. Separate enclosed kitchen (13.4m2). Stairs to upper floor. Door to lobby area (7.6m2) with three bedrooms (16.4, 15.2 & 11.4m2), ensuite shower room to middle bedroom (1.7m2) family bathroom with bath and individual shower (8.3m2) and separate wc (1.6m2). Further door in lobby to lower ground floor.