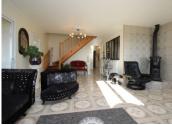

The house comprises:

• Ground Floor – Large open plan reception area (44m2) with entrance, seating, dining areas. Separate enclosed kitchen (13.4m2). Stairs to upper floor. Door to lobby area (7.6m2) with three bedrooms (16.4, 15.2 & 11.4m2), ensuite shower room to middle bedroom (1.7m2) family bathroom with bath and individual shower (8.3m2) and separate wc (1.6m2). Further door in lobby to lower ground floor.