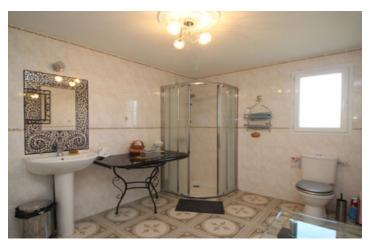

The house comprises:

• Ground Floor – Large open plan reception area (44m2) with entrance, seating, dining areas. Separate enclosed kitchen (13.4m2). Stairs to upper floor. Door to lobby area (7.6m2) with three bedrooms (16.4, 15.2 & 11.4m2), ensuite shower room to middle bedroom (1.7m2) family bathroom with bath and individual shower (8.3m2) and separate wc (1.6m2). Further door in lobby to lower ground floor.