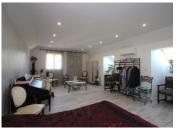

The house comprises:

• Ground Floor – Large open plan reception area (44m2) with entrance, seating, dining areas. Separate enclosed kitchen (13.4m2). Stairs to upper floor. Door to lobby area (7.6m2) with three bedrooms (16.4, 15.2 & 11.4m2), ensuite shower room to middle bedroom (1.7m2) family bathroom with bath and individual shower (8.3m2) and separate wc (1.6m2). Further door in lobby to lower ground floor.