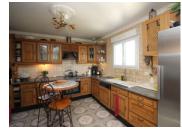

The house comprises:

• Ground Floor – Large open plan reception area (44m2) with entrance, seating, dining areas. Separate enclosed kitchen (13.4m2). Stairs to upper floor. Door to lobby area (7.6m2) with three bedrooms (16.4, 15.2 & 11.4m2), ensuite shower room to middle bedroom (1.7m2) family bathroom with bath and individual shower (8.3m2) and separate wc (1.6m2). Further door in lobby to lower ground floor.