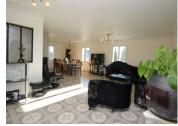

The house comprises:

• Ground Floor – Large open plan reception area (44m2) with entrance, seating, dining areas. Separate enclosed kitchen (13.4m2). Stairs to upper floor. Door to lobby area (7.6m2) with three bedrooms (16.4, 15.2 & 11.4m2), ensuite shower room to middle bedroom (1.7m2) family bathroom with bath and individual shower (8.3m2) and separate wc (1.6m2). Further door in lobby to lower ground floor.