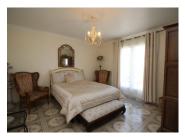

The house comprises:

• Ground Floor – Large open plan reception area (44m2) with entrance, seating, dining areas. Separate enclosed kitchen (13.4m2). Stairs to upper floor. Door to lobby area (7.6m2) with three bedrooms (16.4, 15.2 & 11.4m2), ensuite shower room to middle bedroom (1.7m2) family bathroom with bath and individual shower (8.3m2) and separate wc (1.6m2). Further door in lobby to lower ground floor.