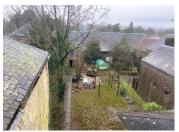

### DESCRIPTION

UNDER OFFER - This large spacious town house has been recently decorated on the ground and first floor, some rooms are still to finish so you can still put your own stamp on it. The property benefits from oil heating and mains drainage, rear enclosed garden leading to a huge building which is large enough for at least 3 cars

#### ATTIC

Room 1 - 3.5 x 3 Room 2 - 3.2 x 3.6 Room 3 - 3 x 4

Two cellars one of which houses the oil boiler and oil tank

Enclosed rear garden leading to a huge garage/workshop with attic storage space above, attached lean to building, both buildings have access to rear road