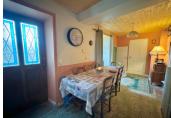

GROUND FLOOR Hall Office/bedroom – 4.3 × 2.3 Kitchen – 3.3 × 4.1 Dining Room – 2.1 × 5.5 Lounge – 3.9 × 4.5 WC

IST FLOOR Bedroom I - 4.4  $\times$  3.5 Bedroom 2 - 3.1  $\times$  4.4 Shower Room - 2  $\times$  3.2