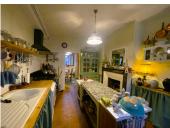

GROUND FLOOR Hall Office/bedroom – 4.3 × 2.3 Kitchen – 3.3 × 4.1 Dining Room – 2.1 × 5.5 Lounge – 3.9 × 4.5 WC

IST FLOOR Bedroom I - 4.4  $\times$  3.5 Bedroom 2 - 3.1  $\times$  4.4 Shower Room - 2  $\times$  3.2