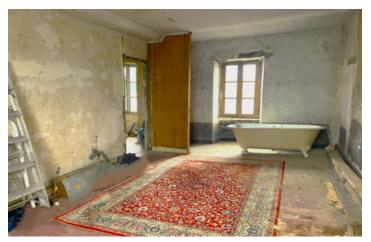

### DESCRIPTION

UNDER OFFER - This large spacious town house has been recently decorated on the ground and first floor, some rooms are still to finish so you can still put your own stamp on it. The property benefits from oil heating and mains drainage, rear enclosed garden leading to a huge building which is large enough for at least 3 cars

#### ATTIC

Room 1 - 3.5 x 3 Room 2 - 3.2 x 3.6 Room 3 - 3 x 4

Two cellars one of which houses the oil boiler and oil tank

Enclosed rear garden leading to a huge garage/workshop with attic storage space above, attached lean to building, both buildings have access to rear road