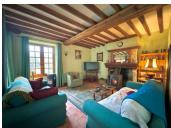

GROUND FLOOR Hall Office/bedroom – 4.3 × 2.3 Kitchen – 3.3 × 4.1 Dining Room – 2.1 × 5.5 Lounge – 3.9 × 4.5 WC

IST FLOOR Bedroom I - 4.4  $\times$  3.5 Bedroom 2 - 3.1  $\times$  4.4 Shower Room - 2  $\times$  3.2