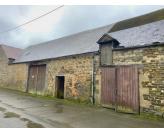

### DESCRIPTION

UNDER OFFER - This large spacious town house has been recently decorated on the ground and first floor, some rooms are still to finish so you can still put your own stamp on it. The property benefits from oil heating and mains drainage, rear enclosed garden leading to a huge building which is large enough for at least 3 cars

#### ATTIC

Room 1 - 3.5 x 3 Room 2 - 3.2 x 3.6 Room 3 - 3 x 4

Two cellars one of which houses the oil boiler and oil tank

Enclosed rear garden leading to a huge garage/workshop with attic storage space above, attached lean to building, both buildings have access to rear road