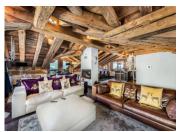

#### IN BRIEF

A fantastic opportunity to buy this stunning, luxurious chalet right by the ski pistes in Courchevel Village. Beautifully presented, this chalet is being sold fully furnished, allowing for an easy transition into your new ski property The property consists of level -1: A large area with a hammam, gym, massage room along with storage and laundry and technical room Level 0: Entrance, Ski room, 2 double bedrooms Level 1: 3 ensuite double bedrooms Level 2: large open plans living space with Kitchen, dining area, bureau and reading corner and a comfy seating area all around a central fireplace. Balconies off the living area and bedrooms give fantastic views from this elevated position. Outdoor private parking The chalet is in an exclusive area in Courchevel Village and is right next to the ski pistes giving easy ski in and out access to Courchevel and the 3 valley ski area

### DESCRIPTION

This superb chalet in Courchevel is beautifully finished and being sold fully furnished with its quality fixtures, fittings and furniture including for eg cashmere curtains.

The chalet comprises: