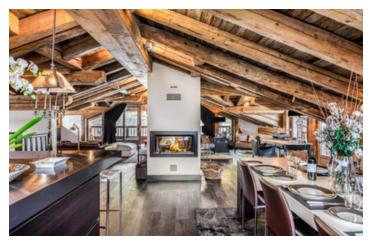

#### IN BRIEF

A fantastic opportunity to buy this stunning, luxurious chalet right by the ski pistes in Courchevel Village. Beautifully presented, this chalet is being sold fully furnished, allowing for an easy transition into your new ski property The property consists of level -1: A large area with a hammam, gym, massage room along with storage and laundry and technical room Level 0: Entrance, Ski room, 2 double bedrooms Level 1: 3 ensuite double bedrooms Level 2: large open plans living space with Kitchen, dining area, bureau and reading corner and a comfy seating area all around a central fireplace. Balconies off the living area and bedrooms give fantastic views from this elevated position. Outdoor private parking The chalet is in an exclusive area in Courchevel Village and is right next to the ski pistes giving easy ski in and out access to Courchevel and the 3 valley ski area

### DESCRIPTION

This superb chalet in Courchevel is beautifully finished and being sold fully furnished with its quality fixtures, fittings and furniture including for eg cashmere curtains.

The chalet comprises: