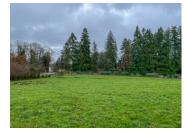

## IN BRIEF

UNDER OFFER - This detached old house now serving as a barn is ready to be renovated into a lovely home of 146m2 all on the ground floor. It has all the openings in place for windows, doors and bay windows. Water and electricity are not too far away at the neighboring property. Being perched on a hill allows for a nice open view over its 1.65ha of land. A small stream is flowing across the land on the bottom of the parcel. There is a fence around the property.