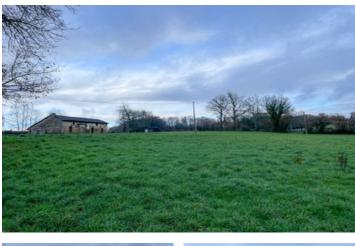

## IN BRIEF

UNDER OFFER - This detached old house now serving as a barn is ready to be renovated into a lovely home of 146m2 all on the ground floor. It has all the openings in place for windows, doors and bay windows. Water and electricity are not too far away at the neighboring property. Being perched on a hill allows for a nice open view over its 1.65ha of land. A small stream is flowing across the land on the bottom of the parcel. There is a fence around the property.

### DESCRIPTION

The property currently consists of 3 rooms, one of 66.6m2 at the back, and two of 60.8 and 18.9m2 at the front. The front and the back are separated by a stone wall with access points to each of the front rooms.