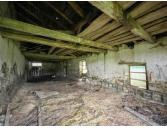

## IN BRIEF

UNDER OFFER - This detached old house now serving as a barn is ready to be renovated into a lovely home of 146m2 all on the ground floor. It has all the openings in place for windows, doors and bay windows. Water and electricity are not too far away at the neighboring property. Being perched on a hill allows for a nice open view over its 1.65ha of land. A small stream is flowing across the land on the bottom of the parcel. There is a fence around the property.

### DESCRIPTION

The property currently consists of 3 rooms, one of 66.6m2 at the back, and two of 60.8 and 18.9m2 at the front. The front and the back are separated by a stone wall with access points to each of the front rooms.