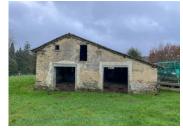

## IN BRIEF

UNDER OFFER - This detached old house now serving as a barn is ready to be renovated into a lovely home of 146m2 all on the ground floor. It has all the openings in place for windows, doors and bay windows. Water and electricity are not too far away at the neighboring property. Being perched on a hill allows for a nice open view over its 1.65ha of land. A small stream is flowing across the land on the bottom of the parcel. There is a fence around the property.

### DESCRIPTION

The property currently consists of 3 rooms, one of 66.6m2 at the back, and two of 60.8 and 18.9m2 at the front. The front and the back are separated by a stone wall with access points to each of the front rooms.