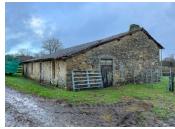

## IN BRIEF

UNDER OFFER - This detached old house now serving as a barn is ready to be renovated into a lovely home of 146m2 all on the ground floor. It has all the openings in place for windows, doors and bay windows. Water and electricity are not too far away at the neighboring property. Being perched on a hill allows for a nice open view over its 1.65ha of land. A small stream is flowing across the land on the bottom of the parcel. There is a fence around the property.

### DESCRIPTION

The property currently consists of 3 rooms, one of 66.6m2 at the back, and two of 60.8 and 18.9m2 at the front. The front and the back are separated by a stone wall with access points to each of the front rooms.