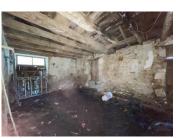

## IN BRIEF

UNDER OFFER - This detached old house now serving as a barn is ready to be renovated into a lovely home of 146m2 all on the ground floor. It has all the openings in place for windows, doors and bay windows. Water and electricity are not too far away at the neighboring property. Being perched on a hill allows for a nice open view over its 1.65ha of land. A small stream is flowing across the land on the bottom of the parcel. There is a fence around the property.

### DESCRIPTION

The property currently consists of 3 rooms, one of 66.6m2 at the back, and two of 60.8 and 18.9m2 at the front. The front and the back are separated by a stone wall with access points to each of the front rooms.