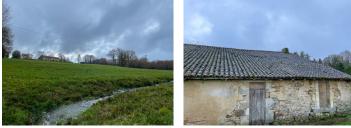

## IN BRIEF

UNDER OFFER - This detached old house now serving as a barn is ready to be renovated into a lovely home of 146m2 all on the ground floor. It has all the openings in place for windows, doors and bay windows. Water and electricity are not too far away at the neighboring property. Being perched on a hill allows for a nice open view over its 1.65ha of land. A small stream is flowing across the land on the bottom of the parcel. There is a fence around the property.

### DESCRIPTION

The property currently consists of 3 rooms, one of 66.6m2 at the back, and two of 60.8 and 18.9m2 at the front. The front and the back are separated by a stone wall with access points to each of the front rooms.