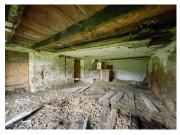

## IN BRIEF

UNDER OFFER - This detached old house now serving as a barn is ready to be renovated into a lovely home of 146m2 all on the ground floor. It has all the openings in place for windows, doors and bay windows. Water and electricity are not too far away at the neighboring property. Being perched on a hill allows for a nice open view over its 1.65ha of land. A small stream is flowing across the land on the bottom of the parcel. There is a fence around the property.

### DESCRIPTION

The property currently consists of 3 rooms, one of 66.6m2 at the back, and two of 60.8 and 18.9m2 at the front. The front and the back are separated by a stone wall with access points to each of the front rooms.