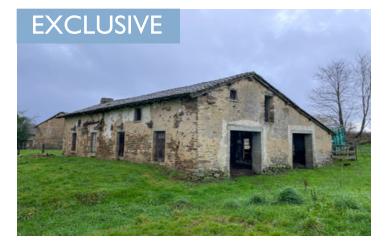

#### UNDER OFFER - Old house to renovate in nice location, potential for 146m2 habitable, 1.6ha of land

## IN BRIEF

UNDER OFFER - This detached old house now serving as a barn is ready to be renovated into a lovely home of 146m2 all on the ground floor. It has all the openings in place for windows, doors and bay windows. Water and electricity are not too far away at the neighboring property. Being perched on a hill allows for a nice open view over its 1.65ha of land. A small stream is flowing across the land on the bottom of the parcel. There is a fence around the property.

### DESCRIPTION

The property currently consists of 3 rooms, one of 66.6m2 at the back, and two of 60.8 and 18.9m2 at the front. The front and the back are separated by a stone wall with access points to each of the front rooms.