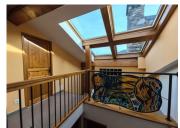

## DESCRIPTION

Atypical stone house of 200m,

Equipped American kitchen with large living room (Tulikivi Scandinavian stove),

2 bedrooms, office, bathroom, patio with Velux window

Large garage for 3 cars (with Froling boiler supply silo)