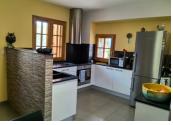

## DESCRIPTION

Atypical stone house of 200m,

Equipped American kitchen with large living room (Tulikivi Scandinavian stove),

2 bedrooms, office, bathroom, patio with Velux window

Large garage for 3 cars (with Froling boiler supply silo)