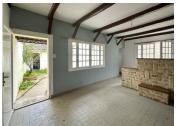

## IN BRIEF

Set in a large village just outside Cognac with the nearest Lidl, hospital and shops 3 km away. House of 90m2 offering great rental ability or main residence. Garage and small gated courtyard . Single glazed and oil fired heating which would need updating for a new rental . House offers on the ground floor - Open kitchen with fireplace 20m2 Salon 12m2 Bedroom 12m2 Shower room with separate WC . Stairs to first floor with hallway and 2 bedrooms of 10m2 and 12m2 .