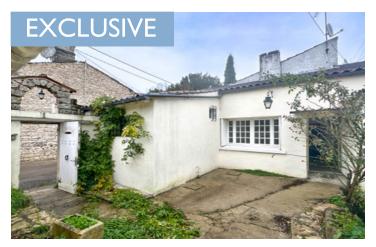

Ref: A25940JHI16 Price: 87 000 EUR

agency fees included: 0 % TTC to be paid by the buyer (114 679 EUR without fees)

House with 3 bedrooms, garage and small courtyard garden. Ideal rental property. 3km from Cognac.

## IN BRIEF

Set in a large village just outside Cognac with the nearest Lidl, hospital and shops 3 km away. House of 90m2 offering great rental ability or main residence. Garage and small gated courtyard . Single glazed and oil fired heating which would need updating for a new rental . House offers on the ground floor - Open kitchen with fireplace 20m2 Salon 12m2 Bedroom 12m2 Shower room with separate WC . Stairs to first floor with hallway and 2 bedrooms of 10m2 and 12m2 .