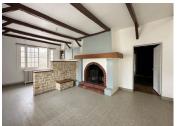

## IN BRIEF

Set in a large village just outside Cognac with the nearest Lidl, hospital and shops 3 km away. House of 90m2 offering great rental ability or main residence. Garage and small gated courtyard . Single glazed and oil fired heating which would need updating for a new rental . House offers on the ground floor - Open kitchen with fireplace 20m2 Salon 12m2 Bedroom 12m2 Shower room with separate WC . Stairs to first floor with hallway and 2 bedrooms of 10m2 and 12m2 .