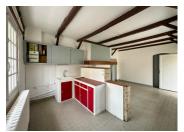

## IN BRIEF

Set in a large village just outside Cognac with the nearest Lidl, hospital and shops 3 km away. House of 90m2 offering great rental ability or main residence. Garage and small gated courtyard . Single glazed and oil fired heating which would need updating for a new rental . House offers on the ground floor - Open kitchen with fireplace 20m2 Salon 12m2 Bedroom 12m2 Shower room with separate WC . Stairs to first floor with hallway and 2 bedrooms of 10m2 and 12m2 .