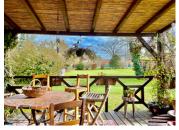

The house has two double bedrooms with fitted wardrobes, a shower room with walk-in shower, double washbasin unit and separate WC.

The living room provides access to two terraces, one covered in wood and the other tiled and partly covered with a barbecue.