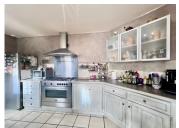

## DESCRIPTION

The front door opens onto a small entrance hall with storage space, leading to the lounge, dining room and fully-equipped, open-plan kitchen.

Behind the kitchen is a small cellar/laundry room.