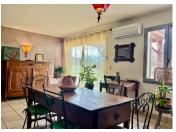

## DESCRIPTION

The front door opens onto a small entrance hall with storage space, leading to the lounge, dining room and fully-equipped, open-plan kitchen.

Behind the kitchen is a small cellar/laundry room.