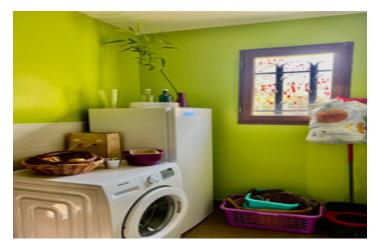

## DESCRIPTION

The front door opens onto a small entrance hall with storage space, leading to the lounge, dining room and fully-equipped, open-plan kitchen.

Behind the kitchen is a small cellar/laundry room.