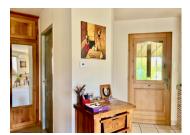

## DESCRIPTION

The front door opens onto a small entrance hall with storage space, leading to the lounge, dining room and fully-equipped, open-plan kitchen.

Behind the kitchen is a small cellar/laundry room.