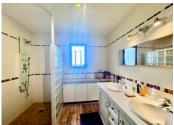

The house has two double bedrooms with fitted wardrobes, a shower room with walk-in shower, double washbasin unit and separate WC.

The living room provides access to two terraces, one covered in wood and the other tiled and partly covered with a barbecue.