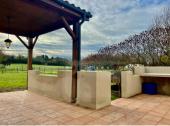

The house has two double bedrooms with fitted wardrobes, a shower room with walk-in shower, double washbasin unit and separate WC.

The living room provides access to two terraces, one covered in wood and the other tiled and partly covered with a barbecue.