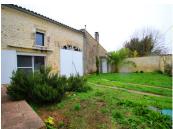

### IN BRIEF

In a quiet village in the Charente, lies this well maintained quirky stone property. The house has got lots of living space and a private walled garden. With two existing staircases, a part of the house could be divided in a separate studio or working space. Heating through electrical radiators and a fireplace. Recent septic tank. Double glazed PVC windows.

#### Outbuildings:

Atelier

Garage

Barn

Lovely low maintenance garden with stone wall and gate.