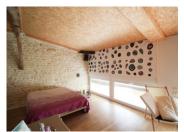

#### First floor:

Accessible from the living room: 2 bedrooms (20 and  $10 \text{ m}^2$ ), shower room and office.

Accessible from the dining room: a large reception room or 4th bedroom. This room would also be suitable to use as studio.