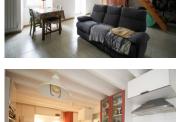

## DESCRIPTION

The property in further detail:

Ground floor
Living room 30 m² with fireplace
Kitchen 14 m²
Dining room or office 13 m²
Bedroom 17 m²
Shower room

#### First floor:

Accessible from the living room: 2 bedrooms (20 and  $10 \text{ m}^2$ ), shower room and office.

Accessible from the dining room: a large reception room or 4th bedroom. This room would also be suitable to use as studio.