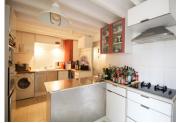

## DESCRIPTION

The property in further detail:

Ground floor
Living room 30 m² with fireplace
Kitchen 14 m²
Dining room or office 13 m²
Bedroom 17 m²
Shower room