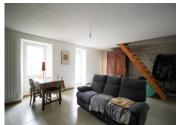

#### First floor:

Accessible from the living room: 2 bedrooms (20 and  $10 \text{ m}^2$ ), shower room and office.

Accessible from the dining room: a large reception room or 4th bedroom. This room would also be suitable to use as studio.