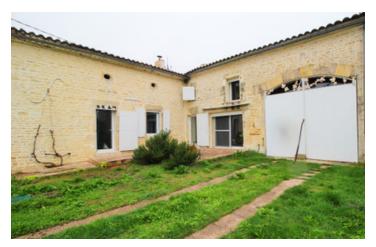

#### Atypical property with 4 bedrooms and low maintenance garden, perfect lock up and leave

### IN BRIEF

In a quiet village in the Charente, lies this well maintained quirky stone property. The house has got lots of living space and a private walled garden. With two existing staircases, a part of the house could be divided in a separate studio or working space. Heating through electrical radiators and a fireplace. Recent septic tank. Double glazed PVC windows.

#### Outbuildings:

Atelier

Garage

Barn

Lovely low maintenance garden with stone wall and gate.