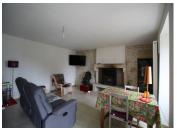

## DESCRIPTION

The property in further detail:

Ground floor
Living room 30 m² with fireplace
Kitchen 14 m²
Dining room or office 13 m²
Bedroom 17 m²
Shower room