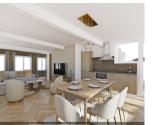

# DESCRIPTION

Very rare - apartment on the top (4th floor) with spacious and sunny terrace offers:

- living room with kitchen 48 m<sup>2</sup>
- 1st bedroom with cupboard and shower room  $\mbox{II}\ \mbox{m}^2$
- 2nd bedroom with access to the terrace 10 m<sup>2</sup>
- 3rd bedroom with cupboard 9,5 m<sup>2</sup>
- separate toilet
- bathroom with shower 3,25 m<sup>2</sup>
- terrace 27 m<sup>2</sup> accessible from the living room and 2 bedrooms with amazing views on top of the city.

Parquet flooring in the living room, kitchen and bathrooms delivered equipped, fitted cupboards.

\_\_\_\_\_

Information about risks to which this property is exposed is available on the Géorisques website : https://www.georisques.gouv.fr