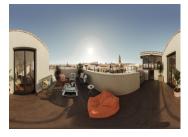

# DESCRIPTION

Very rare - apartment on the top (4th floor) with spacious and sunny terrace offers:

- living room with kitchen 48 m<sup>2</sup>
- 1st bedroom with cupboard and shower room  $\mbox{II}\ \mbox{m}^2$
- 2nd bedroom with access to the terrace 10 m<sup>2</sup>
- 3rd bedroom with cupboard 9,5 m<sup>2</sup>
- separate toilet
- bathroom with shower 3,25 m<sup>2</sup>
- terrace 27 m<sup>2</sup> accessible from the living room and 2 bedrooms with amazing views on top of the city.