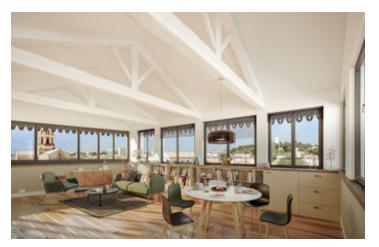

# DESCRIPTION

Very rare - apartment on the top (4th floor) with spacious and sunny terrace offers:

- living room with kitchen 48 m<sup>2</sup>
- 1st bedroom with cupboard and shower room  $\mbox{II}\ \mbox{m}^2$
- 2nd bedroom with access to the terrace 10 m<sup>2</sup>
- 3rd bedroom with cupboard 9,5 m<sup>2</sup>
- separate toilet
- bathroom with shower 3,25 m<sup>2</sup>
- terrace 27 m<sup>2</sup> accessible from the living room and 2 bedrooms with amazing views on top of the city.

Parquet flooring in the living room, kitchen and bathrooms delivered equipped, fitted cupboards.

\_\_\_\_\_

Information about risks to which this property is exposed is available on the Géorisques website : https://www.georisques.gouv.fr