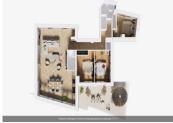

# DESCRIPTION

Very rare - apartment on the top (4th floor) with spacious and sunny terrace offers:

- living room with kitchen 48 m<sup>2</sup>
- 1st bedroom with cupboard and shower room  $\mbox{II}\ \mbox{m}^2$
- 2nd bedroom with access to the terrace 10 m<sup>2</sup>
- 3rd bedroom with cupboard 9,5 m<sup>2</sup>
- separate toilet
- bathroom with shower 3,25 m<sup>2</sup>
- terrace 27 m<sup>2</sup> accessible from the living room and 2 bedrooms with amazing views on top of the city.