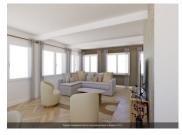

# DESCRIPTION

Very rare - apartment on the top (4th floor) with spacious and sunny terrace offers:

- living room with kitchen 48 m<sup>2</sup>
- 1st bedroom with cupboard and shower room  $\mbox{II}\ \mbox{m}^2$
- 2nd bedroom with access to the terrace 10 m<sup>2</sup>
- 3rd bedroom with cupboard 9,5 m<sup>2</sup>
- separate toilet
- bathroom with shower 3,25 m<sup>2</sup>
- terrace 27 m<sup>2</sup> accessible from the living room and 2 bedrooms with amazing views on top of the city.