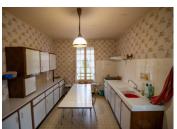

## DESCRIPTION

The front part of this detached property is on one level with stairs leading down to a full basement.

On one level:
Kitchen (13m2)
Living room (24m2)
Entrance hall (4.5m2)
Bedroom (12m2)
Bedroom (10m2) with shower room (1m2)
Corridor (5m2) and cupboard (1m2)
Shower room (7m2)
WC (1.5m2)