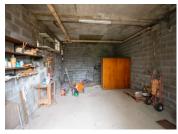

In the basement: Summer kitchen (10m2) Shower room (2.5m2) Room (28m2) Garage (36m2)

The garden is to the front and rear of the property. There is ample parking.

-----

Information about risks to which this property is exposed is available on the Géorisques website : https://www.georisques.gouv.fr