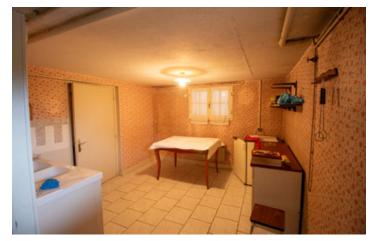

## DESCRIPTION

The front part of this detached property is on one level with stairs leading down to a full basement.

On one level:
Kitchen (13m2)
Living room (24m2)
Entrance hall (4.5m2)
Bedroom (12m2)
Bedroom (10m2) with shower room (1m2)
Corridor (5m2) and cupboard (1m2)
Shower room (7m2)
WC (1.5m2)

In the basement: Summer kitchen (10m2) Shower room (2.5m2) Room (28m2) Garage (36m2)

The garden is to the front and rear of the property. There is ample parking.

-----

Information about risks to which this property is exposed is available on the Géorisques website : https://www.georisques.gouv.fr