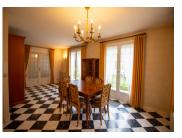

## DESCRIPTION

The front part of this detached property is on one level with stairs leading down to a full basement.

On one level:
Kitchen (13m2)
Living room (24m2)
Entrance hall (4.5m2)
Bedroom (12m2)
Bedroom (10m2) with shower room (1m2)
Corridor (5m2) and cupboard (1m2)
Shower room (7m2)
WC (1.5m2)