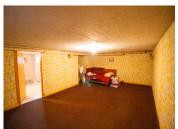

In the basement: Summer kitchen (10m2) Shower room (2.5m2) Room (28m2) Garage (36m2)

The garden is to the front and rear of the property. There is ample parking.

-----

Information about risks to which this property is exposed is available on the Géorisques website : https://www.georisques.gouv.fr