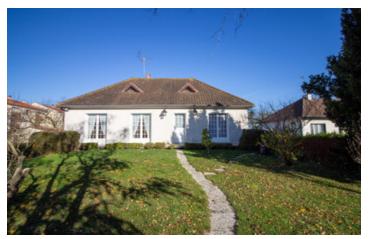

#### Detached house, the front part on one level, with full basement and garden in Richelieu

### IN BRIEF

Bed:

Just a few minutes walk to Richelieu with all its amenities, this detached property with garden benefits from having the main living area on one level. It has double-glazed windows and electric shutters.

## DESCRIPTION

The front part of this detached property is on one level with stairs leading down to a full basement.

On one level:
Kitchen (13m2)
Living room (24m2)
Entrance hall (4.5m2)
Bedroom (12m2)
Bedroom (10m2) with shower room (1m2)
Corridor (5m2) and cupboard (1m2)
Shower room (7m2)
WC (1.5m2)

In the basement: Summer kitchen (10m2) Shower room (2.5m2) Room (28m2) Garage (36m2)

The garden is to the front and rear of the property. There is ample parking.

-----

Information about risks to which this property is exposed is available on the Géorisques website : https://www.georisques.gouv.fr