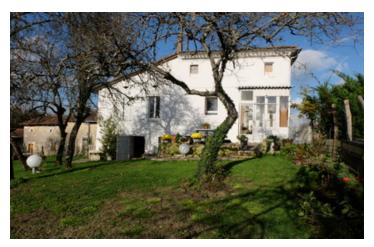

Ref: A25569BBE17 Price: 167 400 EUR

agency fees included: 8 % TTC to be paid by the buyer (155 000 EUR without fees)

Charentais style house with vast outbuildings in open countryside. Three beds, two kitchens, huge potential.

# INFORMATION

Town: Saint-Palais-de-Négrignac

Department: Charente-Maritime

Bed: 3

Bath: 2

Floor: 172 m2

Plot Size: 2615 m2

### IN BRIEF

One large house or accommodation for two families with absolutely enormous possibilities within all the outbuilding and annexes.

ENERGY - DPE

NB. Quoted prices relate to euro transactions. Fluctuations in exchange rates are not the responsibility of the agency or those representing it. The agency and its representatives are not authorised to make or give guarantees relating to the property. These particulars do not form part of any contract but are to be taken as a general representation of the property. Any areas, measurements or distances are approximate. Text, photographs and plans, where applicable, are for guidance only. Leggett and its representatives have not tested services, equipment or facilities and cannot guarantee the same.