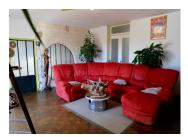

# DESCRIPTION

Entrance leading to: large bright kitchen with veranda and access to the garden, one bedroom and the large living area leading to a suspended terrace which looks out over the garden and open countryside. Off the living area there is a second bedroom, shower room and separate wc.

There is also access to the second part of the house which could be incorporated or used as separate accomodation.

Large, bright and airy living space with kitchen area and access to the private garden. Steps to the shower room, bedroom and separate wc.