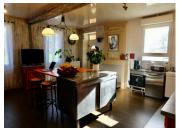

# DESCRIPTION

Entrance leading to: large bright kitchen with veranda and access to the garden, one bedroom and the large living area leading to a suspended terrace which looks out over the garden and open countryside. Off the living area there is a second bedroom, shower room and separate wc.