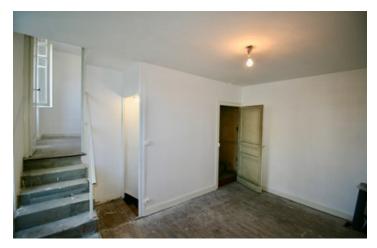

Two staircases lead to the first floor which comprises three unfinished rooms (19m², 12.5m² & 13m²) as well as a mezzanine (6.5m²) and unfinished WC (3m²). Completion of these rooms would allow addition of living and/ or dining rooms - perhaps by moving 1 or 2 bedrooms upstairs. The roof terrace (75.5m²) can be accessed by French windows from some first floor rooms.

There is attic space under the roof, some of which could be renovated and also a cave under a part of the house - accessed from the outside.

In front of the...