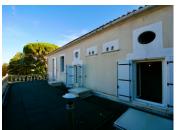

Two staircases lead to the first floor which comprises three unfinished rooms (19m², 12.5m² & 13m²) as well as a mezzanine (6.5m²) and unfinished WC (3m²). Completion of these rooms would allow addition of living and/ or dining rooms - perhaps by moving 1 or 2 bedrooms upstairs. The roof terrace (75.5m²) can be accessed by French windows from some first floor rooms.

There is attic space under the roof, some of which could be renovated and also a cave under a part of the house - accessed from the outside.

In front of the...