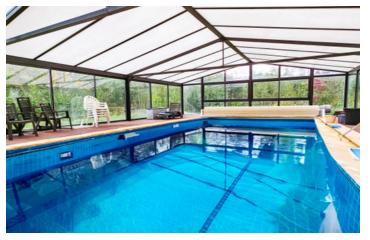

#### IN BRIEF

1908 property in Abbéville la Rivière near Etampes. Main house 260 m², 6 bedrooms, 45 m² cellars. Outbuildings: barn, workshops, shed (120 m²). Private land of 7800 m² with electric gate, heated pool (10 by 5m). Spacious interior: living room with fireplace, dining room, kitchen to modernize (15 m²), 6 bedrooms, bathrooms, shower rooms, cathedral living room (35 m²). Good energy performance (class D), double glazing, heat pump heating. Proximity to bus, RER C station. Natural charm: garden bordered by a stream. Discover this gem south of Paris!

- \*\*Key Features:\*\*
- \*\*Main House:\*\* The main house, spread over two levels, offers a living space of 260 m<sup>2</sup>, along with cellars totaling 45 m<sup>2</sup>. Built in 1908 and expanded in 2002, it blends the charm of the old with modern comfort.
- \*\*Outbuildings:\*\* The property also includes a barn, two workshops, and a shed with a footprint of approximately 120 m², providing numerous possibilities for parking, development or storage.
- \*\*Outdoor Amenities:\*\* At the entrance of the property, an electric gate ensures your security and peace of mind. Additionally, enjoy a covered and heated swimming pool (10m x 5m) with a nearby shower, perfect for relaxation throughout the year.
- \*\*Spacious Interior:\*\* On the ground floor, discover a living room with fireplace, a dining room, a kitchen of 15.6 m² requiring some renovation to make it more modern and pleasant, three bedrooms, a bathroom, a shower room, and a spacious cathedral living room of 35 m² which was formerly the stable, with a mezzanine. The first floor offers three additional bedrooms, two bathrooms, dressing rooms, and a playroom.
- \*\*Energy Efficiency:\*\* The house benefits from good energy performance (class D) with double glazing throughout, a roof in good condition, and central heating provided by a...