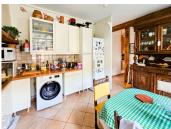

- \*\*Key Features:\*\*
- \*\*Main House:\*\* The main house, spread over two levels, offers a living space of 260 m<sup>2</sup>, along with cellars totaling 45 m<sup>2</sup>. Built in 1908 and expanded in 2002, it blends the charm of the old with modern comfort.
- \*\*Outbuildings:\*\* The property also includes a barn, two workshops, and a shed with a footprint of approximately 120 m², providing numerous possibilities for parking, development or storage.
- \*\*Outdoor Amenities:\*\* At the entrance of the property, an electric gate ensures your security and peace of mind. Additionally, enjoy a covered and heated swimming pool (10m x 5m) with a nearby shower, perfect for relaxation throughout the year.
- \*\*Spacious Interior:\*\* On the ground floor, discover a living room with fireplace, a dining room, a kitchen of 15.6 m² requiring some renovation to make it more modern and pleasant, three bedrooms, a bathroom, a shower room, and a spacious cathedral living room of 35 m² which was formerly the stable, with a mezzanine. The first floor offers three additional bedrooms, two bathrooms, dressing rooms, and a playroom.
- \*\*Energy Efficiency:\*\* The house benefits from good energy performance (class D) with double glazing throughout, a roof in good condition, and central heating provided by a...