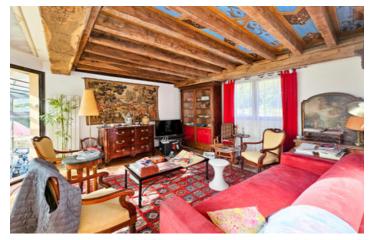

#### IN BRIEF

1908 property in Abbéville la Rivière near Etampes. Main house 260 m², 6 bedrooms, 45 m² cellars. Outbuildings: barn, workshops, shed (120 m²). Private land of 7800 m² with electric gate, heated pool (10 by 5m). Spacious interior: living room with fireplace, dining room, kitchen to modernize (15 m²), 6 bedrooms, bathrooms, shower rooms, cathedral living room (35 m²). Good energy performance (class D), double glazing, heat pump heating. Proximity to bus, RER C station. Natural charm: garden bordered by a stream. Discover this gem south of Paris!

- \*\*Key Features:\*\*
- \*\*Main House:\*\* The main house, spread over two levels, offers a living space of 260 m<sup>2</sup>, along with cellars totaling 45 m<sup>2</sup>. Built in 1908 and expanded in 2002, it blends the charm of the old with modern comfort.
- \*\*Outbuildings:\*\* The property also includes a barn, two workshops, and a shed with a footprint of approximately 120 m², providing numerous possibilities for parking, development or storage.
- \*\*Outdoor Amenities:\*\* At the entrance of the property, an electric gate ensures your security and peace of mind. Additionally, enjoy a covered and heated swimming pool (10m x 5m) with a nearby shower, perfect for relaxation throughout the year.
- \*\*Spacious Interior:\*\* On the ground floor, discover a living room with fireplace, a dining room, a kitchen of 15.6 m² requiring some renovation to make it more modern and pleasant, three bedrooms, a bathroom, a shower room, and a spacious cathedral living room of 35 m² which was formerly the stable, with a mezzanine. The first floor offers three additional bedrooms, two bathrooms, dressing rooms, and a playroom.
- \*\*Energy Efficiency:\*\* The house benefits from good energy performance (class D) with double glazing throughout, a roof in good condition, and central heating provided by a...