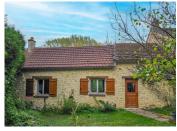

- \*\*Key Features:\*\*
- \*\*Main House:\*\* The main house, spread over two levels, offers a living space of 260 m<sup>2</sup>, along with cellars totaling 45 m<sup>2</sup>. Built in 1908 and expanded in 2002, it blends the charm of the old with modern comfort.
- \*\*Outbuildings:\*\* The property also includes a barn, two workshops, and a shed with a footprint of approximately 120 m², providing numerous possibilities for parking, development or storage.
- \*\*Outdoor Amenities:\*\* At the entrance of the property, an electric gate ensures your security and peace of mind. Additionally, enjoy a covered and heated swimming pool (10m x 5m) with a nearby shower, perfect for relaxation throughout the year.
- \*\*Spacious Interior:\*\* On the ground floor, discover a living room with fireplace, a dining room, a kitchen of 15.6 m² requiring some renovation to make it more modern and pleasant, three bedrooms, a bathroom, a shower room, and a spacious cathedral living room of 35 m² which was formerly the stable, with a mezzanine. The first floor offers three additional bedrooms, two bathrooms, dressing rooms, and a playroom.
- \*\*Energy Efficiency:\*\* The house benefits from good energy performance (class D) with double glazing throughout, a roof in good condition, and central heating provided by a...