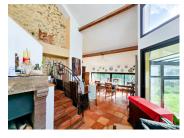

#### IN BRIEF

1908 property in Abbéville la Rivière near Etampes. Main house 260 m², 6 bedrooms, 45 m² cellars. Outbuildings: barn, workshops, shed (120 m²). Private land of 7800 m² with electric gate, heated pool (10 by 5m). Spacious interior: living room with fireplace, dining room, kitchen to modernize (15 m²), 6 bedrooms, bathrooms, shower rooms, cathedral living room (35 m²). Good energy performance (class D), double glazing, heat pump heating. Proximity to bus, RER C station. Natural charm: garden bordered by a stream. Discover this gem south of Paris!

- \*\*Key Features:\*\*
- \*\*Main House:\*\* The main house, spread over two levels, offers a living space of 260 m<sup>2</sup>, along with cellars totaling 45 m<sup>2</sup>. Built in 1908 and expanded in 2002, it blends the charm of the old with modern comfort.
- \*\*Outbuildings:\*\* The property also includes a barn, two workshops, and a shed with a footprint of approximately 120 m², providing numerous possibilities for parking, development or storage.
- \*\*Outdoor Amenities:\*\* At the entrance of the property, an electric gate ensures your security and peace of mind. Additionally, enjoy a covered and heated swimming pool (10m x 5m) with a nearby shower, perfect for relaxation throughout the year.
- \*\*Spacious Interior:\*\* On the ground floor, discover a living room with fireplace, a dining room, a kitchen of 15.6 m² requiring some renovation to make it more modern and pleasant, three bedrooms, a bathroom, a shower room, and a spacious cathedral living room of 35 m² which was formerly the stable, with a mezzanine. The first floor offers three additional bedrooms, two bathrooms, dressing rooms, and a playroom.
- \*\*Energy Efficiency:\*\* The house benefits from good energy performance (class D) with double glazing throughout, a roof in good condition, and central heating provided by a...