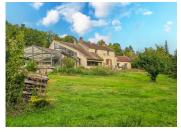

#### IN BRIEF

1908 property in Abbéville la Rivière near Etampes. Main house 260 m², 6 bedrooms, 45 m² cellars. Outbuildings: barn, workshops, shed (120 m²). Private land of 7800 m² with electric gate, heated pool (10 by 5m). Spacious interior: living room with fireplace, dining room, kitchen to modernize (15 m²), 6 bedrooms, bathrooms, shower rooms, cathedral living room (35 m²). Good energy performance (class D), double glazing, heat pump heating. Proximity to bus, RER C station. Natural charm: garden bordered by a stream. Discover this gem south of Paris!

- \*\*Key Features:\*\*
- \*\*Main House:\*\* The main house, spread over two levels, offers a living space of 260 m<sup>2</sup>, along with cellars totaling 45 m<sup>2</sup>. Built in 1908 and expanded in 2002, it blends the charm of the old with modern comfort.
- \*\*Outbuildings:\*\* The property also includes a barn, two workshops, and a shed with a footprint of approximately 120 m², providing numerous possibilities for parking, development or storage.
- \*\*Outdoor Amenities:\*\* At the entrance of the property, an electric gate ensures your security and peace of mind. Additionally, enjoy a covered and heated swimming pool (10m x 5m) with a nearby shower, perfect for relaxation throughout the year.
- \*\*Spacious Interior:\*\* On the ground floor, discover a living room with fireplace, a dining room, a kitchen of 15.6 m² requiring some renovation to make it more modern and pleasant, three bedrooms, a bathroom, a shower room, and a spacious cathedral living room of 35 m² which was formerly the stable, with a mezzanine. The first floor offers three additional bedrooms, two bathrooms, dressing rooms, and a playroom.
- \*\*Energy Efficiency:\*\* The house benefits from good energy performance (class D) with double glazing throughout, a roof in good condition, and central heating provided by a...