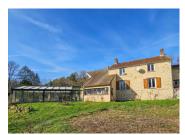

- \*\*Key Features:\*\*
- \*\*Main House:\*\* The main house, spread over two levels, offers a living space of 260 m<sup>2</sup>, along with cellars totaling 45 m<sup>2</sup>. Built in 1908 and expanded in 2002, it blends the charm of the old with modern comfort.
- \*\*Outbuildings:\*\* The property also includes a barn, two workshops, and a shed with a footprint of approximately 120 m², providing numerous possibilities for parking, development or storage.
- \*\*Outdoor Amenities:\*\* At the entrance of the property, an electric gate ensures your security and peace of mind. Additionally, enjoy a covered and heated swimming pool (10m x 5m) with a nearby shower, perfect for relaxation throughout the year.
- \*\*Spacious Interior:\*\* On the ground floor, discover a living room with fireplace, a dining room, a kitchen of 15.6 m² requiring some renovation to make it more modern and pleasant, three bedrooms, a bathroom, a shower room, and a spacious cathedral living room of 35 m² which was formerly the stable, with a mezzanine. The first floor offers three additional bedrooms, two bathrooms, dressing rooms, and a playroom.
- \*\*Energy Efficiency:\*\* The house benefits from good energy performance (class D) with double glazing throughout, a roof in good condition, and central heating provided by a...