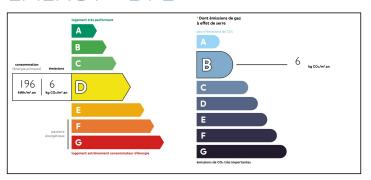

#### IN BRIEF

1908 property in Abbéville la Rivière near Etampes. Main house 260 m², 6 bedrooms, 45 m² cellars. Outbuildings: barn, workshops, shed (120 m²). Private land of 7800 m² with electric gate, heated pool (10 by 5m). Spacious interior: living room with fireplace, dining room, kitchen to modernize (15 m²), 6 bedrooms, bathrooms, shower rooms, cathedral living room (35 m²). Good energy performance (class D), double glazing, heat pump heating. Proximity to bus, RER C station. Natural charm: garden bordered by a stream. Discover this gem south of Paris!

### **ENERGY - DPE**

NB. Quoted prices relate to euro transactions. Fluctuations in exchange rates are not the responsibility of the agency or those representing it. The agency and its representatives are not authorised to make or give guarantees relating to the property. These particulars do not form part of any contract but are to be taken as a general representation of the property. Any areas, measurements or distances are approximate. Text, photographs and plans, where applicable, are for guidance only. Leggett and its representatives have not tested services, equipment or facilities and cannot guarantee the same.

- \*\*Key Features:\*\*
- \*\*Main House:\*\* The main house, spread over two levels, offers a living space of 260 m<sup>2</sup>, along with cellars totaling 45 m<sup>2</sup>. Built in 1908 and expanded in 2002, it blends the charm of the old with modern comfort.
- \*\*Outbuildings:\*\* The property also includes a barn, two workshops, and a shed with a footprint of approximately 120 m², providing numerous possibilities for parking, development or storage.
- \*\*Outdoor Amenities:\*\* At the entrance of the property, an electric gate ensures your security and peace of mind. Additionally, enjoy a covered and heated swimming pool (10m x 5m) with a nearby shower, perfect for relaxation throughout the year.
- \*\*Spacious Interior:\*\* On the ground floor, discover a living room with fireplace, a dining room, a kitchen of 15.6 m² requiring some renovation to make it more modern and pleasant, three bedrooms, a bathroom, a shower room, and a spacious cathedral living room of 35 m² which was formerly the stable, with a mezzanine. The first floor offers three additional bedrooms, two bathrooms, dressing rooms, and a playroom.
- \*\*Energy Efficiency:\*\* The house benefits from good energy performance (class D) with double glazing throughout, a roof in good condition, and central heating provided by a...