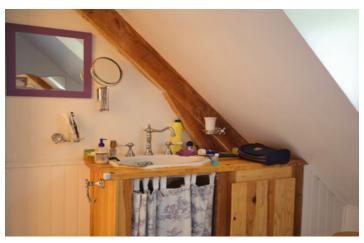

Living room giving access to : -Conservatory (approx 20m<sup>2</sup>) -Bedroom I (3,36x3,54m)

First floor -Landing (1,50 × 1,80m) -Bedroom 2 (1,60×3,00m) -Bedroom 3 (1,60×3,00m) Both bedrooms have access to the balcony (5,35 × 1,95m) -Bathroom with bath, washbasin and toilet -Storage space