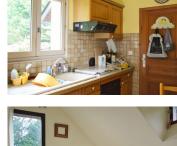

#### DESCRIPTION

Ground floor Entrance in hall giving access to :

-Bathroom with shower and washbasin + storeroom -Toilet -Kitchen (1,90x3,52m) with door giving access to the

living room -Living room (24,68 m<sup>2</sup>)