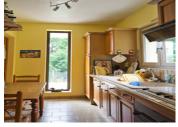

#### DESCRIPTION

Ground floor Entrance in hall giving access to :

-Bathroom with shower and washbasin + storeroom -Toilet -Kitchen (1,90x3,52m) with door giving access to the

living room -Living room (24,68 m<sup>2</sup>)