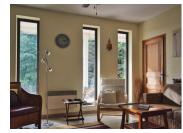

#### DESCRIPTION

Ground floor Entrance in hall giving access to :

-Bathroom with shower and washbasin + storeroom -Toilet -Kitchen (1,90x3,52m) with door giving access to the

living room -Living room (24,68 m<sup>2</sup>)

Living room giving access to : -Conservatory (approx 20m<sup>2</sup>) -Bedroom I (3,36x3,54m)

First floor -Landing (1,50 × 1,80m) -Bedroom 2 (1,60×3,00m) -Bedroom 3 (1,60×3,00m) Both bedrooms have access to the balcony (5,35 × 1,95m) -Bathroom with bath, washbasin and toilet -Storage space