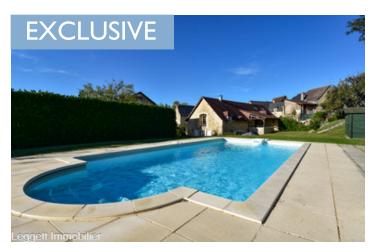

Shower room (shower) with toilet - 6m2

Bedroom 2- 13m2

Bathroom (bath) with wc - 6m2

Outside

Private garden with Desjoyaux swimming pool (heated)

Parking space for several cars (shared)

-----

Information about risks to which this property is exposed is available on the Géorisques website : https://www.georisques.gouv.fr