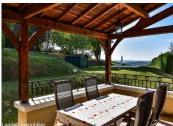

Garden shed with boiler room/pool accessories

Upper Level

Living room/dining room/fitted kitchen with central island 45m2

Covered terrace 20m2 with access to the garden/parking

Corridor to bedrooms

Bedroom I- 14m2