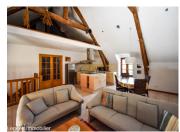

Lower Level

Living/dining room with fitted Italian kitchen 46m2

Bedroom I-16m2

Bedroom 2- 16m2

Bathroom (bath) with toilet 6m2

Shower room (shower) with toilet 4m2

Stairs to upper level

Outside

Garden shed with boiler room/pool accessories

Upper Level

Living room/dining room/fitted kitchen with central island 45m2

Covered terrace 20m2 with access to the garden/parking

Corridor to bedrooms

Bedroom I- 14m2