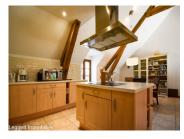

Garden shed with boiler room/pool accessories

Upper Level

Living room/dining room/fitted kitchen with central island 45m2

Covered terrace 20m2 with access to the garden/parking

Corridor to bedrooms

Bedroom I- 14m2