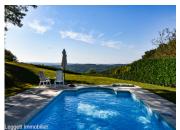

Shower room (shower) with toilet - 6m2

Bedroom 2- 13m2

Bathroom (bath) with wc - 6m2

Outside

Private garden with Desjoyaux swimming pool (heated)

Parking space for several cars (shared)

-----

Information about risks to which this property is exposed is available on the Géorisques website : https://www.georisques.gouv.fr