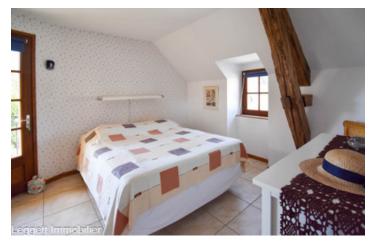

Lower Level

Living/dining room with fitted Italian kitchen 46m2

Bedroom I-16m2

Bedroom 2- 16m2

Bathroom (bath) with toilet 6m2

Shower room (shower) with toilet 4m2

Stairs to upper level

Outside

Garden shed with boiler room/pool accessories

Upper Level

Living room/dining room/fitted kitchen with central island 45m2

Covered terrace 20m2 with access to the garden/parking

Corridor to bedrooms

Bedroom I- 14m2

Shower room (shower) with toilet - 6m2

Bedroom 2- 13m2

Bathroom (bath) with wc - 6m2

Outside

Private garden with Desjoyaux swimming pool (heated)

Parking space for several cars (shared)

-----

Information about risks to which this property is exposed is available on the Géorisques website : https://www.georisques.gouv.fr