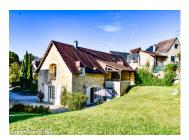

### DESCRIPTION

Architect designed barn renovation carried out by craftsmen.

Property composed of two dwellings on two levels with separate external access to the garden, an internal staircase is also present.

## INFORMATION

Town: Beauregard-de-Terrasson

Department: Dordogne

Bed: 4

Bath: 4

Floor: 166 m2

Plot Size: 2500 m2

and is only 5ms by...