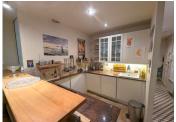

#### IN BRIEF

Coveted location, minutes walk away from la Place de la Comédie in the vibrant Beaux Arts guarter this charming one-bedroom apartment delivers it all. Ground floor of a handsome period property this apartment has been thoughtfully converted whilst maintaining some of the period features such as high ceilings, fireplaces. The courtyard garden with terrace truly makes this apartment something special and rare. Access into the apartment is via a secure and well maintained lobby. The apartment comprises of an entry hallway with beautiful period tiling. A spacious bedroom with en-suite bathroom and fire place. A separate toilet is accessed from the hallway. The open plan living space includes a fully fitted kitchen, dining and sitting area a great space to entertain especially as the huge glass doors lead to a good sized courtyard garden space. A cellar storage space completes the apartment.