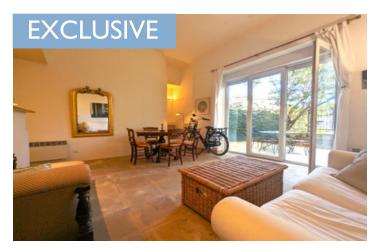

#### Character apartment with courtyard garden in central Montpellier

#### IN BRIEF

Coveted location, minutes walk away from la Place de la Comédie in the vibrant Beaux Arts guarter this charming one-bedroom apartment delivers it all. Ground floor of a handsome period property this apartment has been thoughtfully converted whilst maintaining some of the period features such as high ceilings, fireplaces. The courtyard garden with terrace truly makes this apartment something special and rare. Access into the apartment is via a secure and well maintained lobby. The apartment comprises of an entry hallway with beautiful period tiling. A spacious bedroom with en-suite bathroom and fire place. A separate toilet is accessed from the hallway. The open plan living space includes a fully fitted kitchen, dining and sitting area a great space to entertain especially as the huge glass doors lead to a good sized courtyard garden space. A cellar storage space completes the apartment.