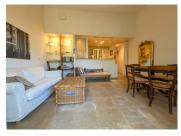

#### IN BRIEF

Coveted location, minutes walk away from la Place de la Comédie in the vibrant Beaux Arts guarter this charming one-bedroom apartment delivers it all. Ground floor of a handsome period property this apartment has been thoughtfully converted whilst maintaining some of the period features such as high ceilings, fireplaces. The courtyard garden with terrace truly makes this apartment something special and rare. Access into the apartment is via a secure and well maintained lobby. The apartment comprises of an entry hallway with beautiful period tiling. A spacious bedroom with en-suite bathroom and fire place. A separate toilet is accessed from the hallway. The open plan living space includes a fully fitted kitchen, dining and sitting area a great space to entertain especially as the huge glass doors lead to a good sized courtyard garden space. A cellar storage space completes the apartment.