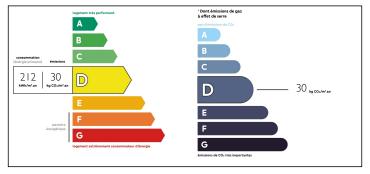

Ref: A25090AW47

Price: 539 999 EUR agency fees to be paid by the seller

## Enchanting 3-Bedroom Property with Dovecote on 4 Hectares of Picturesque Land













## ENERGY - DPE



## INFORMATION

| Town:       | Lauzun         |
|-------------|----------------|
| Department: | Lot-et-Garonne |
| Bed:        | 3              |
| Bath:       | 2              |
| Floor:      | 230 m2         |
| Plot Size:  | 44400 m2       |

## IN BRIEF

Nestled amidst orchards, this captivating 3-bedroom property exudes rustic charm & timeless elegance. Renovated with meticulous attention to detail, the property features exposed stone walls, wooden beams & cozy wood burners that provide warmth & ambiance. Outside, the inviting covered terrace offers a tranquil space to relax & unwind plus the property benefits from a swimming pool & a large barn providing ample storage & workshop space. The restored sheepfold with wood burner could easily be converted into further accommodation or