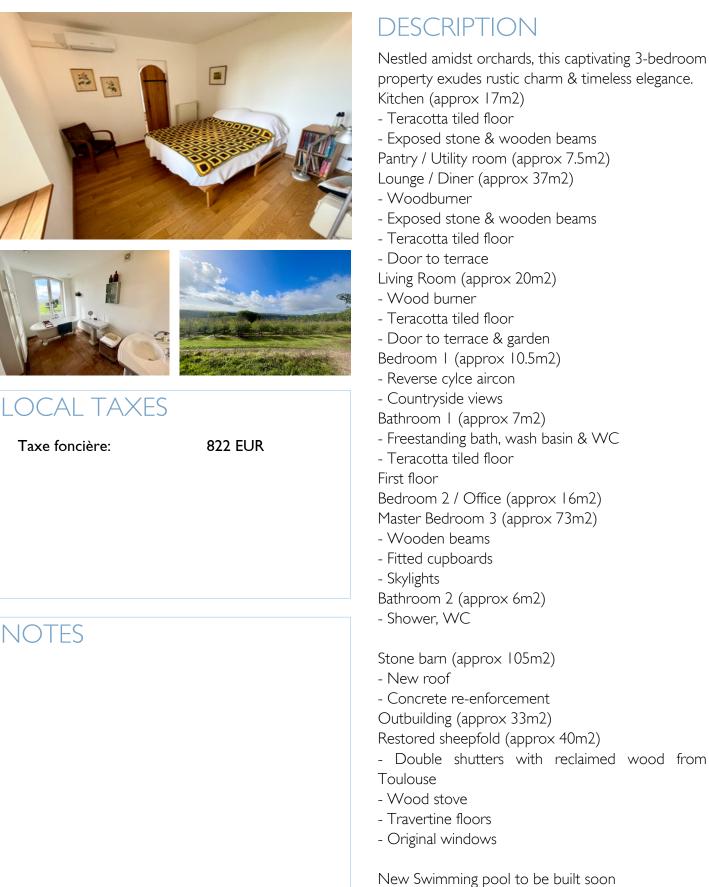

## IN BRIEF

Nestled amidst orchards, this captivating 3-bedroom property exudes rustic charm & timeless elegance. Renovated with meticulous attention to detail, the property features exposed stone walls, wooden beams & cozy wood burners that provide warmth & ambiance. Outside, the inviting covered terrace offers a tranquil space to relax & unwind plus the property benefits from a swimming pool & a large barn providing ample storage & workshop space. The restored sheepfold with wood burner could easily be converted into further accommodation or a gîte for those wishing to earn an income. This unique property offers the perfect blend of rustic charm & modern amenities, with endless possibilities for business or personal use & is set in over 4 hectares of land with stunning views of the surrounding countryside. It is situated within less than a 12 minute drive to both Castillonnes & Lauzun with all the amenities you need plus Bergerac with its International airport...