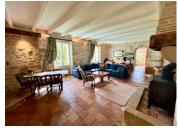

## IN BRIEF

Nestled amidst orchards, this captivating 3-bedroom property exudes rustic charm & timeless elegance. Renovated with meticulous attention to detail, the property features exposed stone walls, wooden beams & cozy wood burners that provide warmth & ambiance. Outside, the inviting covered terrace offers a tranquil space to relax & unwind plus the property benefits from a swimming pool & a large barn providing ample storage & workshop space. The restored sheepfold with wood burner could easily be converted into further accommodation or a gîte for those wishing to earn an income. This unique property offers the perfect blend of rustic charm & modern amenities, with endless possibilities for business or personal use & is set in over 4 hectares of land with stunning views of the surrounding countryside. It is situated within less than a 12 minute drive to both Castillonnes & Lauzun with all the amenities you need plus Bergerac with its International airport...