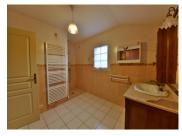

### IN BRIEF

Entree, hall with stairs up to first floor and sous-sol, corridor with on the left the kitchen, toilet and bathroom with new walk-in shower, two bedrooms. To the right the sitting room. Upstairs three more bedrooms, a toilet and bathroom with bath and shower. Insulated attic. In the sous-sol: 2 cellars, the boiler the source-water installation. Outside: double garage, barn, large garden