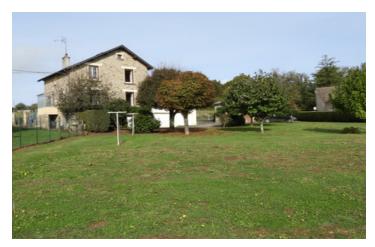

### IN BRIEF

Entree, hall with stairs up to first floor and sous-sol, corridor with on the left the kitchen, toilet and bathroom with new walk-in shower, two bedrooms. To the right the sitting room. Upstairs three more bedrooms, a toilet and bathroom with bath and shower. Insulated attic. In the sous-sol: 2 cellars, the boiler the source-water installation. Outside: double garage, barn, large garden

# INFORMATION

Town: Uzerche

Department: Corrèze

Bed: 5

Bath: 2

Floor: 126.5 m2

Plot Size: 1938 m2