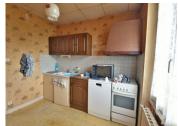

### IN BRIEF

Entree, hall with stairs up to first floor and sous-sol, corridor with on the left the kitchen, toilet and bathroom with new walk-in shower, two bedrooms. To the right the sitting room. Upstairs three more bedrooms, a toilet and bathroom with bath and shower. Insulated attic. In the sous-sol: 2 cellars, the boiler the source-water installation. Outside: double garage, barn, large garden