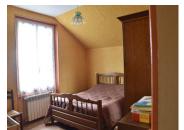

### IN BRIEF

Entree, hall with stairs up to first floor and sous-sol, corridor with on the left the kitchen, toilet and bathroom with new walk-in shower, two bedrooms. To the right the sitting room. Upstairs three more bedrooms, a toilet and bathroom with bath and shower. Insulated attic. In the sous-sol: 2 cellars, the boiler the source-water installation. Outside: double garage, barn, large garden