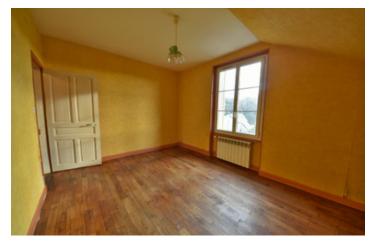

### IN BRIEF

Entree, hall with stairs up to first floor and sous-sol, corridor with on the left the kitchen, toilet and bathroom with new walk-in shower, two bedrooms. To the right the sitting room. Upstairs three more bedrooms, a toilet and bathroom with bath and shower. Insulated attic. In the sous-sol: 2 cellars, the boiler the source-water installation. Outside: double garage, barn, large garden