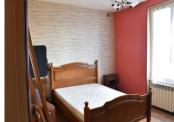

### IN BRIEF

Entree, hall with stairs up to first floor and sous-sol, corridor with on the left the kitchen, toilet and bathroom with new walk-in shower, two bedrooms. To the right the sitting room. Upstairs three more bedrooms, a toilet and bathroom with bath and shower. Insulated attic. In the sous-sol: 2 cellars, the boiler the source-water installation. Outside: double garage, barn, large garden