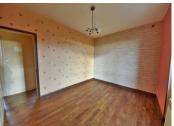

### IN BRIEF

Entree, hall with stairs up to first floor and sous-sol, corridor with on the left the kitchen, toilet and bathroom with new walk-in shower, two bedrooms. To the right the sitting room. Upstairs three more bedrooms, a toilet and bathroom with bath and shower. Insulated attic. In the sous-sol: 2 cellars, the boiler the source-water installation. Outside: double garage, barn, large garden