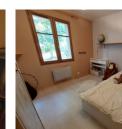

### DESCRIPTION

The property consists of:

- LIVING ROOM / KITCHEN 57 m2
- -BACK KITCHEN 5m2
- -BEDROOM 12m2
- -BEDROOM 11 m2
- -OFFICE/ROOM 9 m2
- -OFFICE/ROOM 8.5 m2
- -WC
- -BATHROOM 5m2
- -BATHROOM 3m2