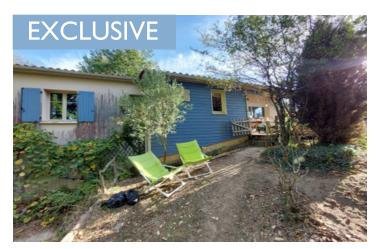

#### House with basement with land, located in the village of Dignac

### IN BRIEF

Family house with 4 bedrooms and basement, to be refreshed, Ideally located in the middle of its wooded land in the village of DIGNAC: school, shops and buses on foot.

NB. Quoted prices relate to euro transactions. Fluctuations in exchange rates are not the responsibility of the agency or those representing it. The agency and its representatives are not authorised to make or give guarantees relating to the property. These particulars do not form part of any contract but are to be taken as a general representation of the property. Any areas, measurements or distances are approximate. Text, photographs and plans, where applicable, are for guidance only. Leggett and its representatives have not tested services, equipment or facilities and cannot guarantee the same.

Basement with garage and various rooms 60m2

Photovoltaic panels, heat pump

Wooded land all around the house of almost  $2500 \text{m}^2$ 

Quiet street, all amenities on walking distance in the village of DIGNAC.