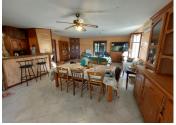

### DESCRIPTION

The property consists of:

- LIVING ROOM / KITCHEN 57 m2
- -BACK KITCHEN 5m2
- -BEDROOM 12m2
- -BEDROOM 11 m2
- -OFFICE/ROOM 9 m2
- -OFFICE/ROOM 8.5 m2
- -WC
- -BATHROOM 5m2
- -BATHROOM 3m2