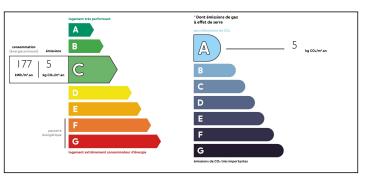

Ref: A24911ASO16 Price: 190 000 EUR

agency fees included: 5.5555555555556 % TTC to be paid by the buyer (180 000 EUR

without fees

#### House with basement with land, located in the village of Dignac











## **ENERGY - DPE**



## INFORMATION

Town: Dignac

Department: Charente

Bed: 4

Bath: 2

Floor: 113 m2
Plot Size: 2388 m2

### IN BRIEF

Family house with 4 bedrooms and basement, to be refreshed, Ideally located in the middle of its wooded land in the village of DIGNAC: school, shops and buses on foot.

NB. Quoted prices relate to euro transactions. Fluctuations in exchange rates are not the responsibility of the agency or those representing it. The agency and its representatives are not authorised to make or give guarantees relating to the property. These particulars do not form part of any contract but are to be taken as a general representation of the property. Any areas, measurements or distances are approximate. Text, photographs and plans, where applicable, are for guidance only. Leggett and its repr