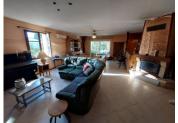

### DESCRIPTION

The property consists of:

- LIVING ROOM / KITCHEN 57 m2
- -BACK KITCHEN 5m2
- -BEDROOM 12m2
- -BEDROOM 11 m2
- -OFFICE/ROOM 9 m2
- -OFFICE/ROOM 8.5 m2
- -WC
- -BATHROOM 5m2
- -BATHROOM 3m2