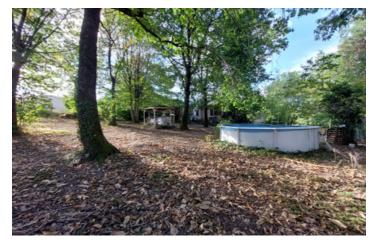

Basement with garage and various rooms 60m2

Photovoltaic panels, heat pump

Wooded land all around the house of almost  $2500 \text{m}^2$ 

Quiet street, all amenities on walking distance in the village of DIGNAC.