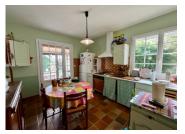

# **DESCRIPTION**

Ground floor Lounge 24m<sup>2</sup> Kitchen 12m<sup>2</sup> Bedroom one 12m<sup>2</sup> Bedroom two 12m<sup>2</sup> Bedroom three 11m<sup>2</sup> Garage 29m<sup>2</sup>

Attic 124m<sup>2</sup>