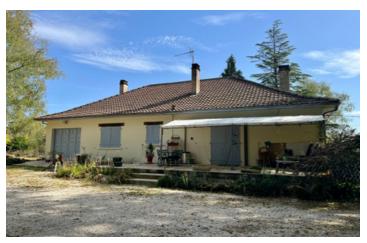

#### Single storey house with 3 double bedrooms. Surrounded by private woodland.

### IN BRIEF

This is a low maintenance, lock-up-and-leave-bungalow in a very small hamlet surrounded by its own private woodland. It could be transformed into a business venture as the land has building rights. The house has three good sized double bedrooms and family bathroom with separate wc and a garage area that could be converted into more living space or a workshop if needed. A must see.