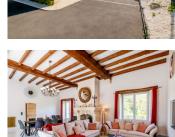

#### DESCRIPTION

The 171 m<sup>2</sup> house comprises :

Ground floor:

- Large living room with fireplace: 62 m<sup>2</sup>
- Fitted kitchen: 19 m<sup>2</sup>
- Bedroom 1: 16 m<sup>2</sup> with dressing room
- Bedroom 2: 12 m<sup>2</sup> with dressing room
- Bathroom
- WC