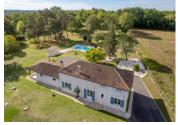

Magnificent 4-bedroom stone property with swimming pool, set in 1.5 hectares of land. Renovated with taste.

### IN BRIEF

VIDEO AVAILABLE ON REQUEST This magnificent property is located in a small and quiet hamlet 25 mins from Angoulême, at the gateway to the Dordogne. It offers around 171 m<sup>2</sup> of living space, comprising a large living room with high ceilings, a fitted kitchen, 4 bedrooms and 2 bathrooms. The house is in perfect condition and needs no work. The exterior has been just as well cared for as the interior: large asphalt courtyard and quality fittings all around the property. Electric gate. The 1.5 hectares of fully enclosed grounds are planted with trees and include a  $10 \times 5$  swimming pool (liner changed in 2023) and a pool house. One hectare of the grounds is maintained by robotic mowers. New heating system Double-glazed joinery Water softener Internet fibre Bakery, restaurants and hairdresser within walking distance. Amenities and shops : 5 mins