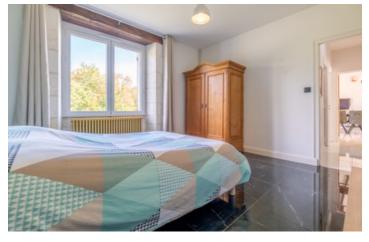

#### DESCRIPTION

The 171 m<sup>2</sup> house comprises :

Ground floor:

- Large living room with fireplace: 62 m<sup>2</sup>
- Fitted kitchen: 19 m<sup>2</sup>
- Bedroom 1: 16 m<sup>2</sup> with dressing room
- Bedroom 2: 12 m<sup>2</sup> with dressing room
- Bathroom
- WC

\_\_\_\_\_

First floor:

- Bedroom 3: 17  $m^2$  which can be divided into two rooms (11  $m^2$  and 6  $m^2$ )
- Bedroom 4: 11 m<sup>2</sup>
- Shower room with WC

Plans, additional photos and videos available on request.