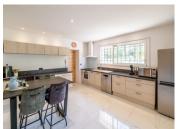

#### DESCRIPTION

The 171 m<sup>2</sup> house comprises :

Ground floor:

- Large living room with fireplace: 62 m<sup>2</sup>
- Fitted kitchen: 19 m<sup>2</sup>
- Bedroom 1: 16 m<sup>2</sup> with dressing room
- Bedroom 2: 12 m<sup>2</sup> with dressing room
- Bathroom
- WC