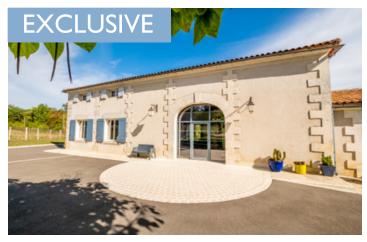

Magnificent 4-bedroom stone property with swimming pool, set in 1.5 hectares of land. Renovated with taste.

### IN BRIEF

VIDEO AVAILABLE ON REQUEST This magnificent property is located in a small and quiet hamlet 25 mins from Angoulême, at the gateway to the Dordogne. It offers around 171 m<sup>2</sup> of living space, comprising a large living room with high ceilings, a fitted kitchen, 4 bedrooms and 2 bathrooms. The house is in perfect condition and needs no work. The exterior has been just as well cared for as the interior: large asphalt courtyard and quality fittings all around the property. Electric gate. The 1.5 hectares of fully enclosed grounds are planted with trees and include a  $10 \times 5$  swimming pool (liner changed in 2023) and a pool house. One hectare of the grounds is maintained by robotic mowers. New heating system Double-glazed joinery Water softener Internet fibre Bakery, restaurants and hairdresser within walking distance. Amenities and shops : 5 mins