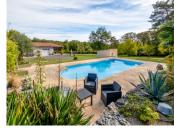

Magnificent 4-bedroom stone property with swimming pool, set in 1.5 hectares of land. Renovated with taste.

### IN BRIEF

VIDEO AVAILABLE ON REQUEST This magnificent property is located in a small and quiet hamlet 25 mins from Angoulême, at the gateway to the Dordogne. It offers around 171 m<sup>2</sup> of living space, comprising a large living room with high ceilings, a fitted kitchen, 4 bedrooms and 2 bathrooms. The house is in perfect condition and needs no work. The exterior has been just as well cared for as the interior: large asphalt courtyard and quality fittings all around the property. Electric gate. The 1.5 hectares of fully enclosed grounds are planted with trees and include a  $10 \times 5$  swimming pool (liner changed in 2023) and a pool house. One hectare of the grounds is maintained by robotic mowers. New heating system Double-glazed joinery Water softener Internet fibre Bakery, restaurants and hairdresser within walking distance. Amenities and shops : 5 mins