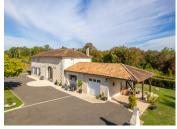

Magnificent 4-bedroom stone property with swimming pool, set in 1.5 hectares of land. Renovated with taste.

### IN BRIEF

VIDEO AVAILABLE ON REQUEST This magnificent property is located in a small and quiet hamlet 25 mins from Angoulême, at the gateway to the Dordogne. It offers around 171 m<sup>2</sup> of living space, comprising a large living room with high ceilings, a fitted kitchen, 4 bedrooms and 2 bathrooms. The house is in perfect condition and needs no work. The exterior has been just as well cared for as the interior: large asphalt courtyard and quality fittings all around the property. Electric gate. The 1.5 hectares of fully enclosed grounds are planted with trees and include a  $10 \times 5$  swimming pool (liner changed in 2023) and a pool house. One hectare of the grounds is maintained by robotic mowers. New heating system Double-glazed joinery Water softener Internet fibre Bakery, restaurants and hairdresser within walking distance. Amenities and shops : 5 mins