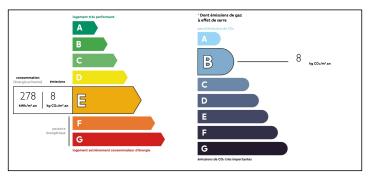

# ENERGY - DPE

## INFORMATION

| Town:       | Mareuil  |
|-------------|----------|
| Department: | Dordogne |
| Bed:        | 4        |
| Bath:       | 2        |
| Floor:      | 171 m2   |
| Plot Size:  | 16072 m2 |