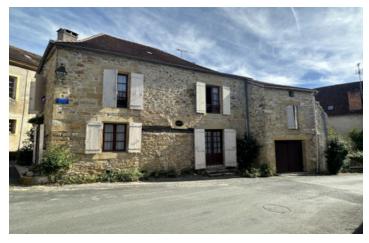

Stone house with garage and small garden situated in the heart of Excideuil.

## IN BRIEF

Stone village house close to the centre of Excideuil where you will find all your local amenities. The house is inhabitable straight away but will need refreshing as the decor has not been changed since the 70's. The house has always been well looked after, the roof was redone in 2013, mains drainage. The house has lots of potential.

#### DESCRIPTION

The house is around  $110m^2$  with 3 entrances, kitchen, lounge/dining room, office, 3 bedrooms and an attached garage. There is also a small garden of  $90m^2$ .

Possibility to make it into two houses.