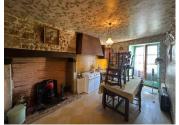

#### DESCRIPTION

The house is around  $110m^2$  with 3 entrances, kitchen, lounge/dining room, office, 3 bedrooms and an attached garage. There is also a small garden of  $90m^2$ .

Possibility to make it into two houses.