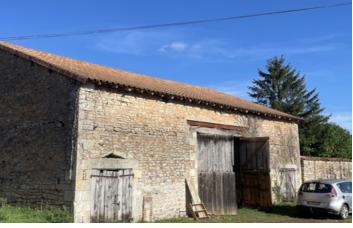

### Beautiful stone barn for use as a barn or for renovation into a gorgeous barn conversion

## IN BRIEF

Lovely character barn of approximately 150m<sup>2</sup> floor space with a first floor of currently about 90m2 but the whole first floor could be used. The beams are a good height (no head-banging here)and the ground floor is divided into two sections.

# DESCRIPTION

The floor size of this gorgeous barn is over 13 metres by over 11 metres and it has water and electricity already connected and the mains drains are in the road outside. There is a small amount of land for a garden along the front and the side (total 229m²).