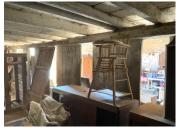

## IN BRIEF

Lovely character barn of approximately 150m<sup>2</sup> floor space with a first floor of currently about 90m2 but the whole first floor could be used. The beams are a good height (no head-banging here)and the ground floor is divided into two sections.

# DESCRIPTION

The floor size of this gorgeous barn is over 13 metres by over 11 metres and it has water and electricity already connected and the mains drains are in the road outside. There is a small amount of land for a garden along the front and the side (total 229m²).