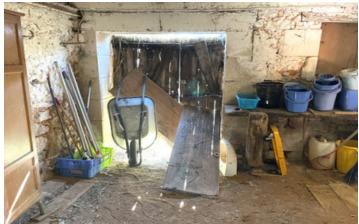

## IN BRIEF

Lovely character barn of approximately 150m<sup>2</sup> floor space with a first floor of currently about 90m2 but the whole first floor could be used. The beams are a good height (no head-banging here)and the ground floor is divided into two sections.

# DESCRIPTION

The floor size of this gorgeous barn is over 13 metres by over 11 metres and it has water and electricity already connected and the mains drains are in the road outside. There is a small amount of land for a garden along the front and the side (total 229m²).