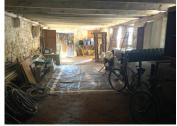

## IN BRIEF

Lovely character barn of approximately 150m<sup>2</sup> floor space with a first floor of currently about 90m2 but the whole first floor could be used. The beams are a good height (no head-banging here)and the ground floor is divided into two sections.

# DESCRIPTION

The floor size of this gorgeous barn is over 13 metres by over 11 metres and it has water and electricity already connected and the mains drains are in the road outside. There is a small amount of land for a garden along the front and the side (total 229m²).