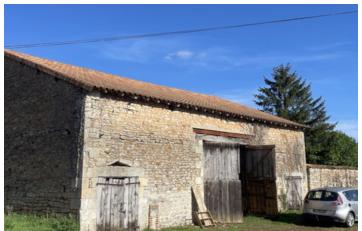

### Beautiful stone barn for use as a barn or for renovation into a gorgeous barn conversion

## IN BRIEF

Lovely character barn of approximately 150m<sup>2</sup> floor space with a first floor of currently about 90m2 but the whole first floor could be used. The beams are a good height (no head-banging here)and the ground floor is divided into two sections.

# DESCRIPTION

The floor size of this gorgeous barn is over 13 metres by over 11 metres and it has water and electricity already connected and the mains drains are in the road outside. There is a small amount of land for a garden along the front and the side (total 229m²).