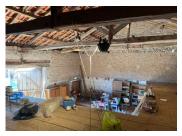

## IN BRIEF

Lovely character barn of approximately 150m<sup>2</sup> floor space with a first floor of currently about 90m2 but the whole first floor could be used. The beams are a good height (no head-banging here)and the ground floor is divided into two sections.

# DESCRIPTION

The floor size of this gorgeous barn is over 13 metres by over 11 metres and it has water and electricity already connected and the mains drains are in the road outside. There is a small amount of land for a garden along the front and the side (total 229m²).