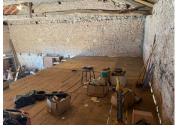

## IN BRIEF

Lovely character barn of approximately 150m<sup>2</sup> floor space with a first floor of currently about 90m2 but the whole first floor could be used. The beams are a good height (no head-banging here)and the ground floor is divided into two sections.

# DESCRIPTION

The floor size of this gorgeous barn is over 13 metres by over 11 metres and it has water and electricity already connected and the mains drains are in the road outside. There is a small amount of land for a garden along the front and the side (total 229m²).