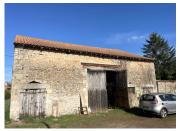

### Beautiful stone barn for use as a barn or for renovation into a gorgeous barn conversion

## IN BRIEF

Lovely character barn of approximately 150m<sup>2</sup> floor space with a first floor of currently about 90m2 but the whole first floor could be used. The beams are a good height (no head-banging here)and the ground floor is divided into two sections.

# DESCRIPTION

The floor size of this gorgeous barn is over 13 metres by over 11 metres and it has water and electricity already connected and the mains drains are in the road outside. There is a small amount of land for a garden along the front and the side (total 229m²).