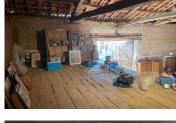

## IN BRIEF

Lovely character barn of approximately 150m<sup>2</sup> floor space with a first floor of currently about 90m2 but the whole first floor could be used. The beams are a good height (no head-banging here)and the ground floor is divided into two sections.

# DESCRIPTION

The floor size of this gorgeous barn is over 13 metres by over 11 metres and it has water and electricity already connected and the mains drains are in the road outside. There is a small amount of land for a garden along the front and the side (total 229m²).