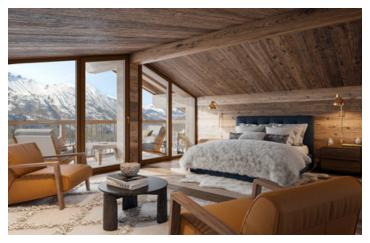

### DESCRIPTION

Step inside to discover a warm and inviting interior that effortlessly combines rustic charm with modern amenities. On the ground floor of the chalet you will find a ski room and a garage, as well as the first ensuite bedroom.

Take the stairs or internal elevator up to the first floor and you will find three further double bedrooms, two of which are ensuite and all share a large balcony offering stunning views of the valley.