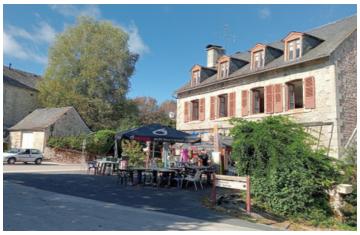

## Leasehold - Café - Central location in a typical village. Great potential for development.

Town: Saint-Pardoux-la-Croisille

Department: Corrèze

Bed: 0

Bath: 0

Floor: 80 m2

Plot Size: 90 m2

## IN BRIEF

Just a few kilometres from Marcillac-La-Croisille, this café is a must for many regulars. The room (50m²) is currently used as a second-hand shop, but can accommodate 50 covers if it is used as a restaurant. The terrace (80m²) gets a lot of use (especially in summer with its many shows and concerts). The restaurant would require additional investment, particularly to equip the kitchen and dining room.

## DESCRIPTION

Nice location for this café. A restaurant activity will require an obvious investment (refurbishment and kitchen).

Surface area:

Counter room: 23m². Restaurant room: 50m² Kitchen area: 15m² Storage room: 8m² Separate shed: 22m Terrace: 80m².