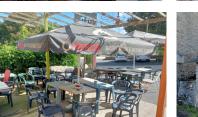

## IN BRIEF

Just a few kilometres from Marcillac-La-Croisille, this café is a must for many regulars. The room (50m²) is currently used as a second-hand shop, but can accommodate 50 covers if it is used as a restaurant. The terrace (80m²) gets a lot of use (especially in summer with its many shows and concerts). The restaurant would require additional investment, particularly to equip the kitchen and dining room.

## DESCRIPTION

Nice location for this café. A restaurant activity will require an obvious investment (refurbishment and kitchen).

Surface area:

Counter room: 23m². Restaurant room: 50m² Kitchen area: 15m² Storage room: 8m² Separate shed: 22m Terrace: 80m².