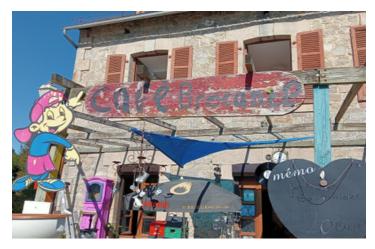

## Leasehold - Café - Central location in a typical village. Great potential for development.

Town: Saint-Pardoux-la-Croisille

Department: Corrèze

Bed: 0

Bath: 0

Floor: 80 m2

Plot Size: 90 m2

## IN BRIEF

Just a few kilometres from Marcillac-La-Croisille, this café is a must for many regulars. The room (50m²) is currently used as a second-hand shop, but can accommodate 50 covers if it is used as a restaurant. The terrace (80m²) gets a lot of use (especially in summer with its many shows and concerts). The restaurant would require additional investment, particularly to equip the kitchen and dining room.

## DESCRIPTION

Nice location for this café. A restaurant activity will require an obvious investment (refurbishment and kitchen).

Surface area:

Counter room: 23m². Restaurant room: 50m² Kitchen area: 15m² Storage room: 8m² Separate shed: 22m Terrace: 80m².