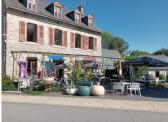

## Leasehold - Café - Central location in a typical village. Great potential for development.

Town: Saint-Pardoux-la-Croisille

Department: Corrèze

Bed: 0

Bath: 0

Floor: 80 m2

Plot Size: 90 m2

## IN BRIEF

Just a few kilometres from Marcillac-La-Croisille, this café is a must for many regulars. The room (50m²) is currently used as a second-hand shop, but can accommodate 50 covers if it is used as a restaurant. The terrace (80m²) gets a lot of use (especially in summer with its many shows and concerts). The restaurant would require additional investment, particularly to equip the kitchen and dining room.

## DESCRIPTION

Nice location for this café. A restaurant activity will require an obvious investment (refurbishment and kitchen).

Surface area:

Counter room: 23m². Restaurant room: 50m² Kitchen area: 15m² Storage room: 8m² Separate shed: 22m Terrace: 80m².