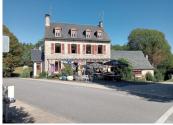

## IN BRIEF

Just a few kilometres from Marcillac-La-Croisille, this café is a must for many regulars. The room (50m²) is currently used as a second-hand shop, but can accommodate 50 covers if it is used as a restaurant. The terrace (80m²) gets a lot of use (especially in summer with its many shows and concerts). The restaurant would require additional investment, particularly to equip the kitchen and dining room.