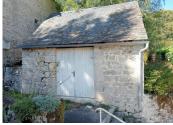

## DESCRIPTION

Nice location for this café. A restaurant activity will require an obvious investment (refurbishment and kitchen).

Surface area:

Counter room: 23m². Restaurant room: 50m² Kitchen area: 15m² Storage room: 8m² Separate shed: 22m Terrace: 80m².