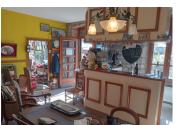

## IN BRIEF

Just a few kilometres from Marcillac-La-Croisille, this café is a must for many regulars. The room (50m²) is currently used as a second-hand shop, but can accommodate 50 covers if it is used as a restaurant. The terrace (80m²) gets a lot of use (especially in summer with its many shows and concerts). The restaurant would require additional investment, particularly to equip the kitchen and dining room.

## DESCRIPTION

Nice location for this café. A restaurant activity will require an obvious investment (refurbishment and kitchen).

Surface area:

Counter room: 23m². Restaurant room: 50m² Kitchen area: 15m² Storage room: 8m² Separate shed: 22m Terrace: 80m².