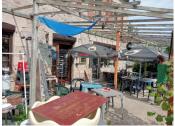

## IN BRIEF

Just a few kilometres from Marcillac-La-Croisille, this café is a must for many regulars. The room (50m²) is currently used as a second-hand shop, but can accommodate 50 covers if it is used as a restaurant. The terrace (80m²) gets a lot of use (especially in summer with its many shows and concerts). The restaurant would require additional investment, particularly to equip the kitchen and dining room.

## DESCRIPTION

Nice location for this café. A restaurant activity will require an obvious investment (refurbishment and kitchen).

Surface area:

Counter room: 23m². Restaurant room: 50m² Kitchen area: 15m² Storage room: 8m² Separate shed: 22m Terrace: 80m².