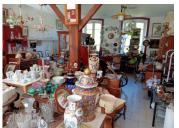

## IN BRIEF

Just a few kilometres from Marcillac-La-Croisille, this café is a must for many regulars. The room (50m²) is currently used as a second-hand shop, but can accommodate 50 covers if it is used as a restaurant. The terrace (80m²) gets a lot of use (especially in summer with its many shows and concerts). The restaurant would require additional investment, particularly to equip the kitchen and dining room.