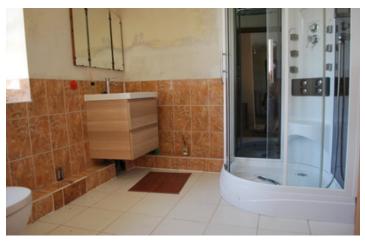

### DESCRIPTION

The mill is located at the end of a quiet lane that meanders by the side of the river

without fees

Enter the property via double metal gates onto a driveway to park several vehicles

The front doo of the main house leads you into a large entrance hall  $5.8m \times 3.8m$  with a mezzanine floor above

Door to WC Corridor Door to Kitchen 4.5m x 5.8m with french double doors to back garden Door to large living dining room - 7.8m x 6m with wood burning stove and 2 sets of french doors to the back garden

#### First floor

Bedroom 1 5m  $\times$  3.8m with double french doors to balcony overlooking the river view En-suite shower room 1.9m  $\times$  3.1m Bedroom 2 3.8m  $\times$  7.8m with 2 double french doors to balcony over looking the river view En-suite shower room 3.8m  $\times$  1.8m