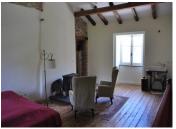

#### First floor

Bedroom 1 5m  $\times$  3.8m with double french doors to balcony overlooking the river view En-suite shower room 1.9m  $\times$  3.1m Bedroom 2 3.8m  $\times$  7.8m with 2 double french doors to balcony over looking the river view En-suite shower room 3.8m  $\times$  1.8m

#### Second Floor

Bedroom 3 3.2m × 3.8m Bedrrom 4 3.8m × 3.4m Both room shave double french doors to balcony with river view Bathroom 2.2m × 2.6m

From the mezzanine you have access to the gites but this can be locked