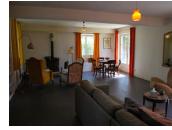

Door to WC Corridor Door to Kitchen 4.5m x 5.8m with french double doors to back garden Door to large living dining room - 7.8m x 6m with wood burning stove and 2 sets of french doors to the back garden