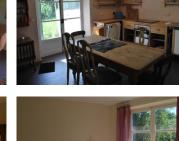

Door to WC Corridor Door to Kitchen 4.5m x 5.8m with french double doors to back garden Door to large living dining room - 7.8m x 6m with wood burning stove and 2 sets of french doors to the back garden