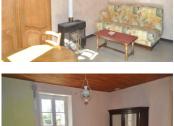

## DESCRIPTION

At the back of the house, there's a west-facing terrace. Ideal for spending your summer evenings. On the ground floor: Living room (27.35m2)with corner kitchen: 4m2. Wooden floor and fireplace with insert. A second living room (18.58m2) with woodstove also with small kitchenette (3.83m2) Shower room with toilet (2.94m2).