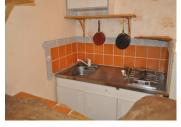

## DESCRIPTION

At the back of the house, there's a west-facing terrace. Ideal for spending your summer evenings. On the ground floor: Living room (27.35m2)with corner kitchen: 4m2. Wooden floor and fireplace with insert. A second living room (18.58m2) with woodstove also with small kitchenette (3.83m2) Shower room with toilet (2.94m2).