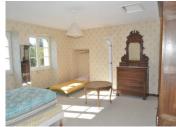

Upstairs: Large bedroom ( 22.84m2) with double windows. Second bedroom: (15.94m2). Shower room: 3.12m2 with connection for washing machine. Separate toilet: 0.92m2 The house is heated by woodstoves. The roof is insulated. Outside: a large garden with trees and a stone barn (22.26m2).