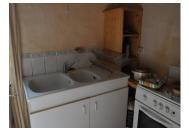

## DESCRIPTION

At the back of the house, there's a west-facing terrace. Ideal for spending your summer evenings. On the ground floor: Living room (27.35m2)with corner kitchen: 4m2. Wooden floor and fireplace with insert. A second living room (18.58m2) with woodstove also with small kitchenette (3.83m2) Shower room with toilet (2.94m2).