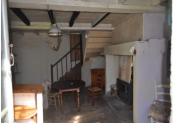

## DESCRIPTION

At the back of the house, there's a west-facing terrace. Ideal for spending your summer evenings. On the ground floor: Living room (27.35m2)with corner kitchen: 4m2. Wooden floor and fireplace with insert. A second living room (18.58m2) with woodstove also with small kitchenette (3.83m2) Shower room with toilet (2.94m2).

Upstairs: Large bedroom ( 22.84m2) with double windows. Second bedroom: (15.94m2). Shower room: 3.12m2 with connection for washing machine. Separate toilet: 0.92m2 The house is heated by woodstoves. The roof is insulated. Outside: a large garden with trees and a stone barn (22.26m2).