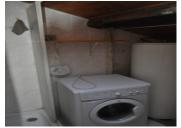

Upstairs: Large bedroom ( 22.84m2) with double windows. Second bedroom: (15.94m2). Shower room: 3.12m2 with connection for washing machine. Separate toilet: 0.92m2 The house is heated by woodstoves. The roof is insulated. Outside: a large garden with trees and a stone barn (22.26m2).