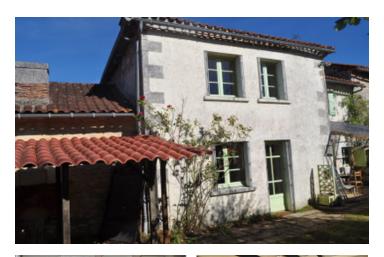

#### Attractive semi-detached stone farmhouse

### IN BRIEF

This attractive stone house is to be found in a small hamlet in the Green Périgord. Only one kilometre from a small town with all services.

## DESCRIPTION

At the back of the house, there's a west-facing terrace. Ideal for spending your summer evenings. On the ground floor: Living room (27.35m2)with corner kitchen: 4m2. Wooden floor and fireplace with insert. A second living room (18.58m2) with woodstove also with small kitchenette (3.83m2) Shower room with toilet (2.94m2).