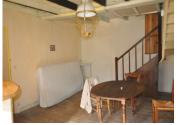

## DESCRIPTION

At the back of the house, there's a west-facing terrace. Ideal for spending your summer evenings. On the ground floor: Living room (27.35m2)with corner kitchen: 4m2. Wooden floor and fireplace with insert. A second living room (18.58m2) with woodstove also with small kitchenette (3.83m2) Shower room with toilet (2.94m2).

Upstairs: Large bedroom ( 22.84m2) with double windows. Second bedroom: (15.94m2). Shower room: 3.12m2 with connection for washing machine. Separate toilet: 0.92m2 The house is heated by woodstoves. The roof is insulated. Outside: a large garden with trees and a stone barn (22.26m2).