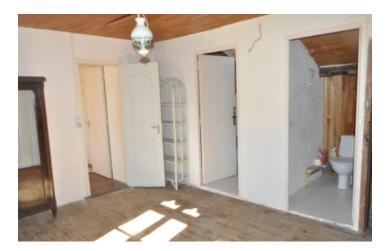

## DESCRIPTION

At the back of the house, there's a west-facing terrace. Ideal for spending your summer evenings. On the ground floor: Living room (27.35m2)with corner kitchen: 4m2. Wooden floor and fireplace with insert. A second living room (18.58m2) with woodstove also with small kitchenette (3.83m2) Shower room with toilet (2.94m2).

Upstairs: Large bedroom ( 22.84m2) with double windows. Second bedroom: (15.94m2). Shower room: 3.12m2 with connection for washing machine. Separate toilet: 0.92m2 The house is heated by woodstoves. The roof is insulated. Outside: a large garden with trees and a stone barn (22.26m2).