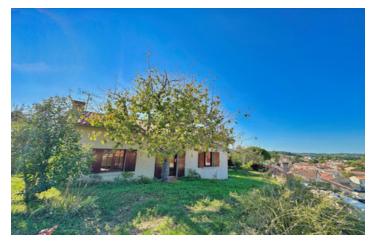

Ref: A24422NWO24

Spacious 4-bedroom bungalow, barn and pretty garden, with exceptional views over the town of Ribérac.

## IN BRIEF

Built in 1983, on the remains of the old town wall, this house will surprise with its large, spacious rooms and its privileged position on the hill above Ribérac. Uninhabited for some time, it requires some updating, but has great potential. There are 2 bedrooms and a bathroom on the ground floor and 2 bedrooms and a shower room upstairs, making it perfect for a large family or a holiday home. Ideally situated 40 minutes from Périgueux and Bergerac (airport), 50 minutes from Angoulême (TGV station), and 1.30 hours from Bordeaux (Airport)

### OUTSIDE:

- Covered terrace of 8m2
- Barn of 200m2
- Courtyard to the front of the house and the barn
- Rear garden of approximately 750m2
- -----

Information about risks to which this property is exposed is available on the Géorisques website : https://www.georisques.gouv.fr