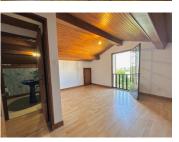

### FIRST FLOOR:

- Large landing with wardrobe
- Bedroom 3 (17,2m2)
- Bedroom 4 (18m2)
- Shower room (4m2) with WC.
- Attic space