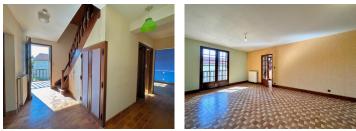

### GROUND FLOOR:

- Entrance hall (6.5m2) with wardrobe

- Large living room (31.6m2) with access to the sheltered terrace at the front of the house.

- Kitchen (14m2) with access to the rear garden, overlooking the ramparts.
- Bedroom 1 (12.7m2)
- Bedroom 2 (15.5m2)
- Bathroom (4.35m2) with shower and bath.
- WC

### FIRST FLOOR:

- Large landing with wardrobe
- Bedroom 3 (17,2m2)
- Bedroom 4 (18m2)
- Shower room (4m2) with WC.
- Attic space