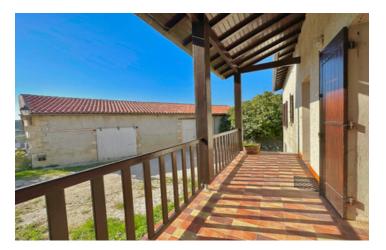

### GROUND FLOOR:

- Entrance hall (6.5m2) with wardrobe

- Large living room (31.6m2) with access to the sheltered terrace at the front of the house.

- Kitchen (14m2) with access to the rear garden, overlooking the ramparts.
- Bedroom 1 (12.7m2)
- Bedroom 2 (15.5m2)
- Bathroom (4.35m2) with shower and bath.
- WC

### OUTSIDE:

- Covered terrace of 8m2
- Barn of 200m2
- Courtyard to the front of the house and the barn
- Rear garden of approximately 750m2
- -----

Information about risks to which this property is exposed is available on the Géorisques website : https://www.georisques.gouv.fr