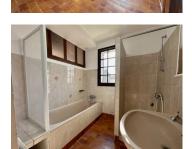

### GROUND FLOOR:

- Entrance hall (6.5m2) with wardrobe

- Large living room (31.6m2) with access to the sheltered terrace at the front of the house.

- Kitchen (14m2) with access to the rear garden, overlooking the ramparts.
- Bedroom 1 (12.7m2)
- Bedroom 2 (15.5m2)
- Bathroom (4.35m2) with shower and bath.
- WC